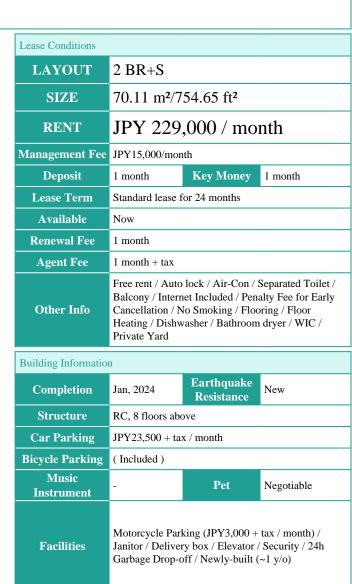

## Remarks

Renters Insuarance: Required / Room Cleaning: JPY 67,000+tax (when moving out) / AC Cleaning: JPY20,000+tax (when moving out) / Pet: additional deposit (1 month)