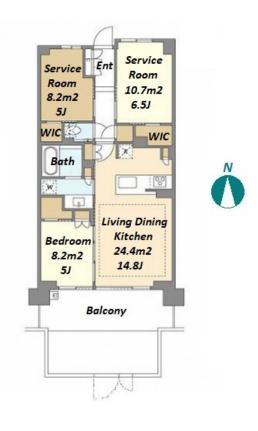

**Property** 

Name

\*The actual Layout & Size may differ slightly from this floor plans & pictures.

#301, 1-4-15, Hiroo, Shibuya-ku, Tokyo 150-0012, Japan +81 (0)3 6427 5860 inquiry@houserep-tokyo.com

Transaction Type: Intermediate Agent Fee: 1 month + tax