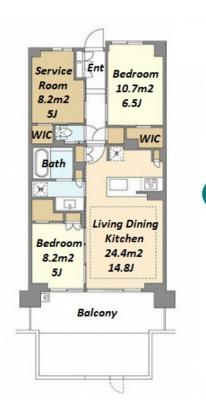

\*The actual Layout & Size may differ slightly from this floor plans & pictures.

Transaction Type : Intermediate Agent Fee : 1 month + tax

Website : www.houserep-tokyo.com

| Lease Conditions     |                                                                                                                                                                                                                              |                          |            |  |  |  |
|----------------------|------------------------------------------------------------------------------------------------------------------------------------------------------------------------------------------------------------------------------|--------------------------|------------|--|--|--|
| LAYOUT               | 2 BR+S                                                                                                                                                                                                                       |                          |            |  |  |  |
| SIZE                 | 70.11 m <sup>2</sup> /754.65 ft <sup>2</sup>                                                                                                                                                                                 |                          |            |  |  |  |
| RENT                 | JPY 229,000 / month                                                                                                                                                                                                          |                          |            |  |  |  |
| Management Fee       | JPY15,000/month                                                                                                                                                                                                              |                          |            |  |  |  |
| Deposit              | 1 month                                                                                                                                                                                                                      | Key Money                | 1 month    |  |  |  |
| Lease Term           | Standard lease for 24 months                                                                                                                                                                                                 |                          |            |  |  |  |
| Available            | Now                                                                                                                                                                                                                          |                          |            |  |  |  |
| Renewal Fee          | 1 month                                                                                                                                                                                                                      |                          |            |  |  |  |
| Agent Fee            | 1 month + tax                                                                                                                                                                                                                |                          |            |  |  |  |
| Other Info           | Free rent / Auto lock / Air-Con / Separated Toilet /<br>Balcony / Internet Included / Penalty Fee for Early<br>Cancellation / No Smoking / Flooring / Floor<br>Heating / Dishwasher / Bathroom dryer / WIC /<br>Private Yard |                          |            |  |  |  |
| Building Information | n                                                                                                                                                                                                                            |                          |            |  |  |  |
| Completion           | Jan, 2024                                                                                                                                                                                                                    | Earthquake<br>Resistance | New        |  |  |  |
| Structure            | RC, 8 floors above                                                                                                                                                                                                           |                          |            |  |  |  |
| Car Parking          | JPY23,500 + tax / month                                                                                                                                                                                                      |                          |            |  |  |  |
| Bicycle Parking      | (Included)                                                                                                                                                                                                                   |                          |            |  |  |  |
| Music<br>Instrument  | -                                                                                                                                                                                                                            | Pet                      | Negotiable |  |  |  |
|                      | Motorcycle Parking (JPY3.000 + tax / month) /                                                                                                                                                                                |                          |            |  |  |  |