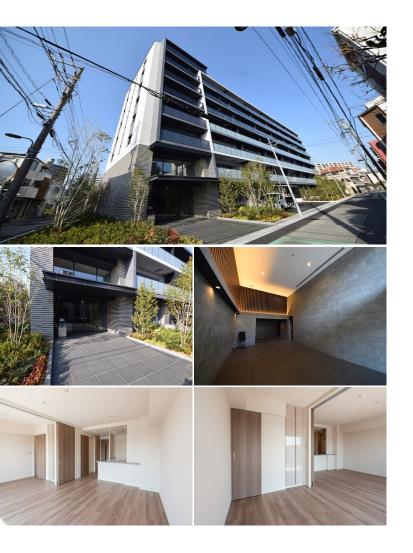

|                  | FOR RENT Property ID No. :154380   |  | HOUSEREP TOKYO INC. Website : www.houserep-tokyo.com |      |        |                                          |  |
|------------------|------------------------------------|--|------------------------------------------------------|------|--------|------------------------------------------|--|
| Property<br>Name | DUE MACHIYA                        |  | Unit No.                                             | ТҮРЕ |        | Machiya Station on Chiyoda Line (10 min) |  |
|                  |                                    |  | 104                                                  | Apt. | Access |                                          |  |
| Address          | 8-12-1, Machiya, Arakawa-Ku, Tokyo |  |                                                      |      |        |                                          |  |

\*The actual Layout & Size may differ slightly from this floor plans & pictures.

Transaction Type : Intermediate Agent Fee : 1 month + tax

Website : www.houserep-tokyo.com

| Lease Conditions     |                                                                                                                                                                                                                              |                          |            |  |  |  |
|----------------------|------------------------------------------------------------------------------------------------------------------------------------------------------------------------------------------------------------------------------|--------------------------|------------|--|--|--|
| LAYOUT               | 2 BR+S                                                                                                                                                                                                                       |                          |            |  |  |  |
| SIZE                 | 70.11 m <sup>2</sup> /754.65 ft <sup>2</sup>                                                                                                                                                                                 |                          |            |  |  |  |
| RENT                 | JPY 229,000 / month                                                                                                                                                                                                          |                          |            |  |  |  |
| Management Fee       | JPY15,000/month                                                                                                                                                                                                              |                          |            |  |  |  |
| Deposit              | 1 month                                                                                                                                                                                                                      | Key Money                | 1 month    |  |  |  |
| Lease Term           | Standard lease for 24 months                                                                                                                                                                                                 |                          |            |  |  |  |
| Available            | Now                                                                                                                                                                                                                          |                          |            |  |  |  |
| Renewal Fee          | 1 month                                                                                                                                                                                                                      |                          |            |  |  |  |
| Agent Fee            | 1 month + tax                                                                                                                                                                                                                |                          |            |  |  |  |
| Other Info           | Free rent / Auto lock / Air-Con / Separated Toilet /<br>Balcony / Internet Included / Penalty Fee for Early<br>Cancellation / No Smoking / Flooring / Floor<br>Heating / Dishwasher / Bathroom dryer / WIC /<br>Private Yard |                          |            |  |  |  |
| Building Information | n                                                                                                                                                                                                                            |                          |            |  |  |  |
| Completion           | Jan, 2024                                                                                                                                                                                                                    | Earthquake<br>Resistance | New        |  |  |  |
| Structure            | RC, 8 floors above                                                                                                                                                                                                           |                          |            |  |  |  |
| Car Parking          | JPY23,500 + tax / month                                                                                                                                                                                                      |                          |            |  |  |  |
| Bicycle Parking      | (Included)                                                                                                                                                                                                                   |                          |            |  |  |  |
| Music<br>Instrument  | -                                                                                                                                                                                                                            | Pet                      | Negotiable |  |  |  |
|                      | Motorcycle Parking (JPY3.000 + tax / month) /                                                                                                                                                                                |                          |            |  |  |  |

Motorcycle Parking (JPY3,000 + tax / month) / Janitor / Delivery box / Elevator / Security / 24h Garbage Drop-off / Newly-built (~1 y/o)

Remarks

Facilities

Renters Insuarance : Required / Room Cleaning: JPY 67,000+tax (when moving out) / AC Cleaning: JPY20,000+tax (when moving out) / Pet: additional deposit ( 1 month )