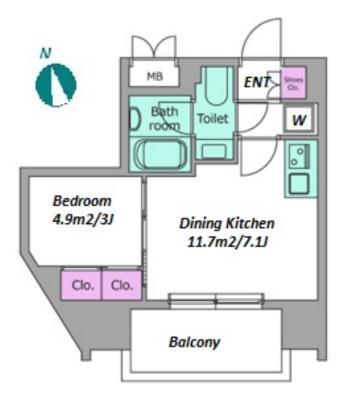

Transaction Type: Intermediate Agent Fee: 1 month + tax

Website: www.houserep-tokyo.com

| Lease Conditions     |                                                                                                                                                                                     |                          |         |
|----------------------|-------------------------------------------------------------------------------------------------------------------------------------------------------------------------------------|--------------------------|---------|
| LAYOUT               | 1 BR                                                                                                                                                                                |                          |         |
| SIZE                 | 25.58 m <sup>2</sup> /275.34 ft <sup>2</sup>                                                                                                                                        |                          |         |
| RENT                 | JPY 133,000 / month                                                                                                                                                                 |                          |         |
| Management Fee       | JPY12,000/month                                                                                                                                                                     |                          |         |
| Deposit              | 2 months                                                                                                                                                                            | Key Money                | 1 month |
| Lease Term           | Standard lease for 24 months                                                                                                                                                        |                          |         |
| Available            | End, Jul, 2024                                                                                                                                                                      |                          |         |
| Renewal Fee          | 1 month                                                                                                                                                                             |                          |         |
| Agent Fee            | 1 month + tax                                                                                                                                                                       |                          |         |
| Other Info           | Key Replacement Fee : JPY35,000 Tax not included / Guarantor Company : TBC / Auto lock / Air-Con / Separated Toilet / Balcony / Internet (Extra Charge) / Flooring / Bathroom dryer |                          |         |
| Building Information |                                                                                                                                                                                     |                          |         |
| Completion           | May, 2022                                                                                                                                                                           | Earthquake<br>Resistance | New     |
| Structure            | RC, 15 floors above                                                                                                                                                                 |                          |         |
| Car Parking          | -                                                                                                                                                                                   |                          |         |
| Bicycle Parking      | -                                                                                                                                                                                   |                          |         |
| Music<br>Instrument  | -                                                                                                                                                                                   | Pet                      | N/A     |