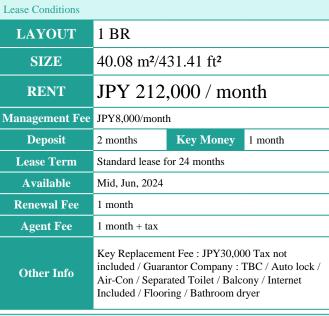

FOR RENT Property ID No.:154331

HOUSEREP TOKYO INC.

Website: www.houserep-tokyo.com

**Property** Libare Shibakoen

Name

Address

**TYPE** Unit No. 902 Apt.

Access

Renters Insuarance: Required / Pet: a small dog only

Remarks