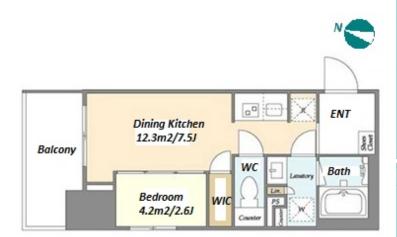

Facilities

Motorcycle Parking (JPY5,000 + tax / month) /
Near Large Parks / Janitor / Delivery box / Elevator
/ Security / 24h Garbage Drop-off / Newly-built (~7
y/o) / Newly-built (~1 y/o)

\*The actual Layout & Size may differ slightly from this floor plans & pictures.