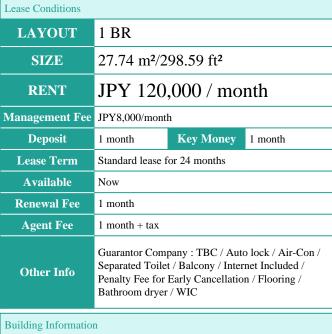

Earthquake Mar, 2024 New Completion Resistance Structure RC. 11 floors above **Car Parking** JPY24,000 + tax / month **Bicycle Parking** JPY300 + tax / monthMusic Allowed Pet Instrument Motorcycle Parking (JPY5,000 + tax / month) / Near Large Parks / Janitor / Delivery box / Elevator

Facilities

Motorcycle Parking (JPY5,000 + tax / month) /
Near Large Parks / Janitor / Delivery box / Elevator
/ Security / 24h Garbage Drop-off / Newly-built (~7
y/o) / Newly-built (~1 y/o)

\*The actual Layout & Size may differ slightly from this floor plans & pictures.

inquiry@houserep-tokyo.com

+81 (0)3 6427 5860

 $\label{thm:continuous} Transaction \ Type: Intermediate \\ Agent \ Fee: 1 \ month + tax$ 

Website: www.houserep-tokyo.com

Remarks

Renters Insuarance : Required / Parking : 1 month for deposit / Pet:additional deposit ( 1 month ) / Pet : a small dog or a cat