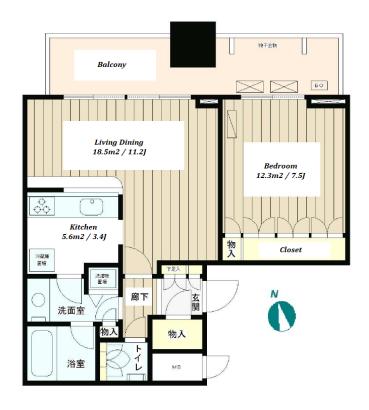

Transaction Type: Intermediate Agent Fee: 1 month + tax

Website: www.houserep-tokyo.com

| Lease Conditions      |                                                                                                                                                                                                                       |                          |          |
|-----------------------|-----------------------------------------------------------------------------------------------------------------------------------------------------------------------------------------------------------------------|--------------------------|----------|
| LAYOUT                | 1 BR                                                                                                                                                                                                                  |                          |          |
| SIZE                  | 52.33 m <sup>2</sup> /563.27 ft <sup>2</sup>                                                                                                                                                                          |                          |          |
| RENT                  | JPY 220,000 / month                                                                                                                                                                                                   |                          |          |
| <b>Management Fee</b> | -                                                                                                                                                                                                                     |                          |          |
| Deposit               | 2 months                                                                                                                                                                                                              | Key Money                | 2 months |
| Lease Term            | Standard lease for 24 months                                                                                                                                                                                          |                          |          |
| Available             | Early, Jul, 2024                                                                                                                                                                                                      |                          |          |
| Renewal Fee           | 1 month                                                                                                                                                                                                               |                          |          |
| Agent Fee             | 1 month + tax                                                                                                                                                                                                         |                          |          |
| Other Info            | Key Replacement Fee: JPY20,000 Tax not included / Auto lock / Air-Con / Separated Toilet / Balcony / Internet (Extra Charge) / Musical Instrument Negotiable / Nice Views / Flooring / Floor Heating / Bathroom dryer |                          |          |
| Building Information  |                                                                                                                                                                                                                       |                          |          |
| Completion            | Jun, 2001                                                                                                                                                                                                             | Earthquake<br>Resistance | New      |
| Structure             | RC, 25 floors above and 3 basement floors                                                                                                                                                                             |                          |          |
| Car Parking           | N/A                                                                                                                                                                                                                   |                          |          |
| Bicycle Parking       | for 1 space ( Included )                                                                                                                                                                                              |                          |          |
| Music<br>Instrument   | Negotiable                                                                                                                                                                                                            | Pet                      | -        |
| Facilities            | Within 20 min to Tokyo station by car / Near Large<br>Parks / Front desk / Janitor / Delivery box / Elevator                                                                                                          |                          |          |