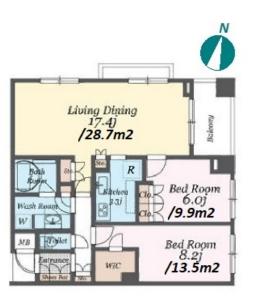

Transaction Type : Intermediate Agent Fee : 1 month + tax

Website : www.houserep-tokyo.com

| LAYOUT               | 2 BR                                                                                                                                                                                               |  |  |  |  |
|----------------------|----------------------------------------------------------------------------------------------------------------------------------------------------------------------------------------------------|--|--|--|--|
| SIZE                 | 77.75 m²/836.89 ft²                                                                                                                                                                                |  |  |  |  |
| RENT                 | JPY 291,000 / month                                                                                                                                                                                |  |  |  |  |
| Management Fee       | JPY12,000/month                                                                                                                                                                                    |  |  |  |  |
| Deposit              | 2 months Key Money -                                                                                                                                                                               |  |  |  |  |
| Lease Term           | Standard lease for 24 months                                                                                                                                                                       |  |  |  |  |
| Available            | Negotiable                                                                                                                                                                                         |  |  |  |  |
| Renewal Fee          | 1 month                                                                                                                                                                                            |  |  |  |  |
| Agent Fee            | 1 month + tax                                                                                                                                                                                      |  |  |  |  |
| Other Info           | Key Replacement Fee : JPY28,000 Tax not<br>included / No Key Money / Auto lock / Air-Con /<br>Separated Toilet / Balcony / Penalty Fee for Early<br>Cancellation / Flooring / Bathroom dryer / WIC |  |  |  |  |
| Building Information |                                                                                                                                                                                                    |  |  |  |  |