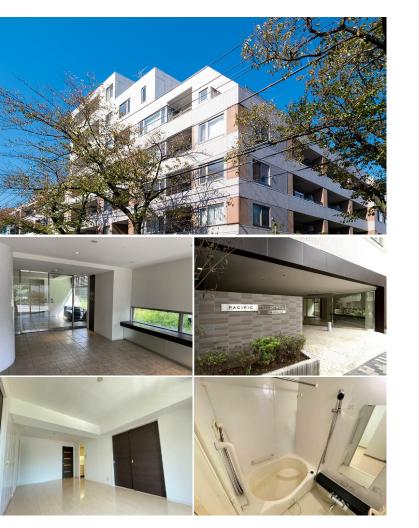

|                  | FOR RENT                               | Property ID No. :154271 |          |      | HOUSEREP TOKYO INC. Website : www.houserep-tokyo.com                                                  |  |
|------------------|----------------------------------------|-------------------------|----------|------|-------------------------------------------------------------------------------------------------------|--|
| Property<br>Name | PACIFIC RESIDENCE MEGURO<br>HONCHO     |                         | Unit No. | TYPE | Gakugeidaigaku Station on Toyoko Line (15 min)<br>Musashikoyama Station on Tokyu Meguro Line (17 min) |  |
|                  |                                        |                         | 209      | Apt. |                                                                                                       |  |
| Address          | 2-23-6, Megurohoncho, Meguro-Ku, Tokyo |                         |          |      |                                                                                                       |  |

Mid-rise Apartment in Meguro, near Shimizuike Park

HOUSEREP TOKYO INC.

#301, 1-4-15, Hiroo, Shibuya-ku, Tokyo 150-0012, Japan

inquiry@houserep-tokyo.com

ハウスレップ トーキョー株式会社

+81 (0)3 6427 5860

| *The actual Layout & Size | may differ slightly | from this floor | plans & pictures. |
|---------------------------|---------------------|-----------------|-------------------|
|                           |                     |                 |                   |

Transaction Type : Intermediate Agent Fee : 1 month + tax

Website : www.houserep-tokyo.com

| LAYOUT               | 2 BR                                                                                                                                                                                               |  |  |  |  |
|----------------------|----------------------------------------------------------------------------------------------------------------------------------------------------------------------------------------------------|--|--|--|--|
| SIZE                 | 77.75 m²/836.89 ft²                                                                                                                                                                                |  |  |  |  |
| RENT                 | JPY 291,000 / month                                                                                                                                                                                |  |  |  |  |
| Management Fee       | JPY12,000/month                                                                                                                                                                                    |  |  |  |  |
| Deposit              | 2 months Key Money -                                                                                                                                                                               |  |  |  |  |
| Lease Term           | Standard lease for 24 months                                                                                                                                                                       |  |  |  |  |
| Available            | Negotiable                                                                                                                                                                                         |  |  |  |  |
| Renewal Fee          | 1 month                                                                                                                                                                                            |  |  |  |  |
| Agent Fee            | 1 month + tax                                                                                                                                                                                      |  |  |  |  |
| Other Info           | Key Replacement Fee : JPY28,000 Tax not<br>included / No Key Money / Auto lock / Air-Con /<br>Separated Toilet / Balcony / Penalty Fee for Early<br>Cancellation / Flooring / Bathroom dryer / WIC |  |  |  |  |
| Building Information |                                                                                                                                                                                                    |  |  |  |  |

## Earthquake Mar, 2007 New Completion Resistance Structure RC, 7 floors above **Car Parking** JPY26,000 + tax / month **Bicycle Parking** for 1 space (Included) Music Pet Allowed Instrument Near Large Parks / Delivery box / Elevator Facilities Remarks