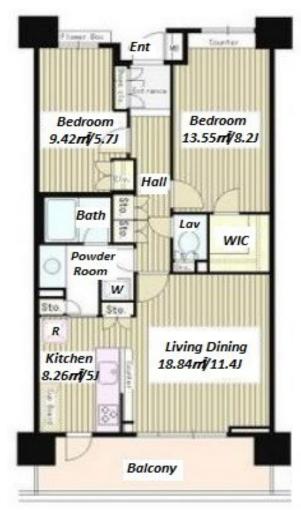

Transaction Type: Intermediate Agent Fee: 1 month + tax

Website: www.houserep-tokyo.com

| Lease Conditions      |                                                                                                                                                                                                                                                                                  |           |            |
|-----------------------|----------------------------------------------------------------------------------------------------------------------------------------------------------------------------------------------------------------------------------------------------------------------------------|-----------|------------|
| LAYOUT                | 2 BR                                                                                                                                                                                                                                                                             |           |            |
| SIZE                  | 73.14 m <sup>2</sup> /787.27 ft <sup>2</sup>                                                                                                                                                                                                                                     |           |            |
| RENT                  | JPY 315,000 / month                                                                                                                                                                                                                                                              |           |            |
| <b>Management Fee</b> | JPY10,000/month                                                                                                                                                                                                                                                                  |           |            |
| Deposit               | 2 months                                                                                                                                                                                                                                                                         | Key Money | 1.5 months |
| Lease Term            | Standard lease for 24 months                                                                                                                                                                                                                                                     |           |            |
| Available             | End, Jun, 2024                                                                                                                                                                                                                                                                   |           |            |
| Renewal Fee           | 1 month                                                                                                                                                                                                                                                                          |           |            |
| Agent Fee             | 1 month + tax                                                                                                                                                                                                                                                                    |           |            |
| Other Info            | Key Replacement Fee: JPY20,000 Tax not included / Guarantor Company: TBC / Auto lock / Air-Con / Separated Toilet / Balcony / Internet Included / Penalty Fee for Early Cancellation / Musical Instrument Negotiable / CS/CATV / Flooring / Floor Heating / Bathroom dryer / WIC |           |            |