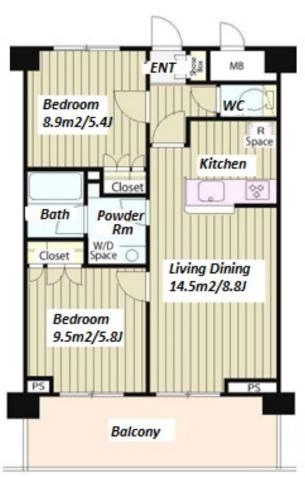

Transaction Type: Intermediate Agent Fee: 1 month + tax

Website: www.houserep-tokyo.com

| Lease Conditions     |                                                                                                                                                           |                          |          |
|----------------------|-----------------------------------------------------------------------------------------------------------------------------------------------------------|--------------------------|----------|
| LAYOUT               | 2 BR                                                                                                                                                      |                          |          |
| SIZE                 | 52.46 m <sup>2</sup> /564.67 ft <sup>2</sup>                                                                                                              |                          |          |
| RENT                 | JPY 228,000 / month                                                                                                                                       |                          |          |
| Management Fee       | JPY12,000/month                                                                                                                                           |                          |          |
| Deposit              | 2 months                                                                                                                                                  | <b>Key Money</b>         | 2 months |
| Lease Term           | Standard lease for 24 months                                                                                                                              |                          |          |
| Available            | End, May, 2024                                                                                                                                            |                          |          |
| Renewal Fee          | 1 month                                                                                                                                                   |                          |          |
| Agent Fee            | 1 month + tax                                                                                                                                             |                          |          |
| Other Info           | Key Replacement Fee : JPY20,000 Tax not included / Auto lock / Air-Con / Separated Toilet / Balcony / CS/CATV / Flooring / Floor Heating / Bathroom dryer |                          |          |
| Building Information |                                                                                                                                                           |                          |          |
| Completion           | Oct, 2011                                                                                                                                                 | Earthquake<br>Resistance | New      |
| Structure            | RC, 14 floors above                                                                                                                                       |                          |          |
| Car Parking          | N/A                                                                                                                                                       |                          |          |
| Bicycle Parking      | for 1 space ( Included )                                                                                                                                  |                          |          |
| Music<br>Instrument  | -                                                                                                                                                         | Pet                      | -        |
| Facilities           | Motorcycle Parking (TBC) / Janitor / Delivery box / Elevator                                                                                              |                          |          |