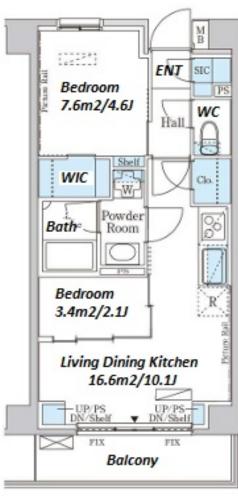

Website: www.houserep-tokyo.com

Mid rise apartment in TOKYO near Honkomagome Sta.

4-19-1, Honkomagome, Bunkyo-Ku, Tokyo

**Property** 

Name

Address

\*The actual Layout & Size may differ slightly from this floor plans & pictures

| Lease Conditions      |                                                                                                                                                                                   |           |         |  |
|-----------------------|-----------------------------------------------------------------------------------------------------------------------------------------------------------------------------------|-----------|---------|--|
| LAYOUT                | 2 BR                                                                                                                                                                              |           |         |  |
| SIZE                  | 40.5 m <sup>2</sup> /435.93 ft <sup>2</sup>                                                                                                                                       |           |         |  |
| RENT                  | JPY 149,000 / month                                                                                                                                                               |           |         |  |
| <b>Management Fee</b> | JPY10,000/month                                                                                                                                                                   |           |         |  |
| Deposit               | 2 months                                                                                                                                                                          | Key Money | 1 month |  |
| Lease Term            | Standard lease for 24 months                                                                                                                                                      |           |         |  |
| Available             | Now                                                                                                                                                                               |           |         |  |
| Renewal Fee           | 1 month                                                                                                                                                                           |           |         |  |
| Agent Fee             | 1 month + tax                                                                                                                                                                     |           |         |  |
| Other Info            | Key Replacement Fee: JPY20,000 Tax not included / Guarantor Company: TBC / Auto lock / Air-Con / Separated Toilet / Balcony / Internet Included / Flooring / Bathroom dryer / WIC |           |         |  |
| Building Information  |                                                                                                                                                                                   |           |         |  |