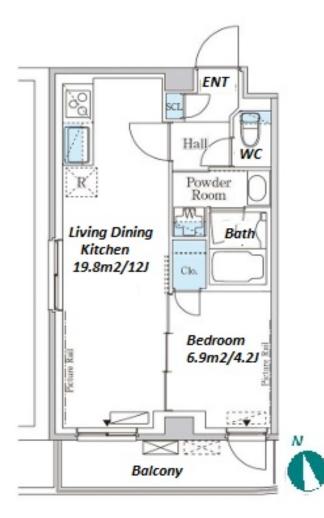

## Mid rise apartment in TOKYO near Honkomagome Sta.

\*The actual Layout & Size may differ slightly from this floor plans & pictures

#301, 1-4-15, Hiroo, Shibuya-ku, Tokyo 150-0012, Japan +81 (0)3 6427 5860 inquiry@houserep-tokyo.com

Transaction Type: Intermediate Agent Fee: 1 month + tax

Website: www.houserep-tokyo.com

| Lease Conditions      |                                                                                                                                                                               |            |         |  |  |
|-----------------------|-------------------------------------------------------------------------------------------------------------------------------------------------------------------------------|------------|---------|--|--|
| LAYOUT                | 1 BR                                                                                                                                                                          |            |         |  |  |
| SIZE                  | 37.32 m <sup>2</sup> /401.7 ft <sup>2</sup>                                                                                                                                   |            |         |  |  |
| RENT                  | JPY 145,000 / month                                                                                                                                                           |            |         |  |  |
| <b>Management Fee</b> | JPY8,000/month                                                                                                                                                                |            |         |  |  |
| Deposit               | 2 months                                                                                                                                                                      | Key Money  | 1 month |  |  |
| Lease Term            | Standard lease for 24 months                                                                                                                                                  |            |         |  |  |
| Available             | Now                                                                                                                                                                           |            |         |  |  |
| Renewal Fee           | 1 month                                                                                                                                                                       |            |         |  |  |
| Agent Fee             | 1 month + tax                                                                                                                                                                 |            |         |  |  |
| Other Info            | Key Replacement Fee : JPY20,000 Tax not included / Guarantor Company : TBC / Auto lock / Air-Con / Separated Toilet / Balcony / Internet Included / Flooring / Bathroom dryer |            |         |  |  |
| Building Information  |                                                                                                                                                                               |            |         |  |  |
| Completion            | May, 1976                                                                                                                                                                     | Earthquake | Old     |  |  |