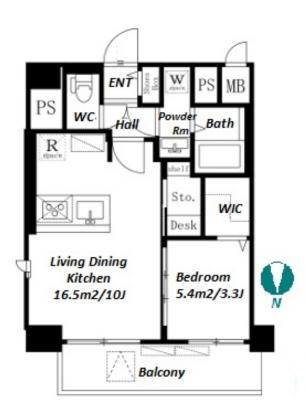

Transaction Type: Intermediate Agent Fee: 1 month + tax

Website: www.houserep-tokyo.com

| Lease Conditions      |                                                                                                                                                                                                                                         |            |     |  |
|-----------------------|-----------------------------------------------------------------------------------------------------------------------------------------------------------------------------------------------------------------------------------------|------------|-----|--|
| LAYOUT                | 1 BR                                                                                                                                                                                                                                    |            |     |  |
| SIZE                  | 35.5 m <sup>2</sup> /382.11 ft <sup>2</sup>                                                                                                                                                                                             |            |     |  |
| RENT                  | JPY 157,000 / month                                                                                                                                                                                                                     |            |     |  |
| <b>Management Fee</b> | JPY10,000/month                                                                                                                                                                                                                         |            |     |  |
| Deposit               | 2 months                                                                                                                                                                                                                                | Key Money  | -   |  |
| Lease Term            | Standard lease for 24 months                                                                                                                                                                                                            |            |     |  |
| Available             | End, May, 2024                                                                                                                                                                                                                          |            |     |  |
| Renewal Fee           | 1 month                                                                                                                                                                                                                                 |            |     |  |
| Agent Fee             | 1 month + tax                                                                                                                                                                                                                           |            |     |  |
| Other Info            | Key Replacement Fee : JPY20,000 Tax not included / Guarantor Company : TBC / No Key Money / Auto lock / Air-Con / Separated Toilet / Balcony / Internet Included / Penalty Fee for Early Cancellation / Flooring / Bathroom dryer / WIC |            |     |  |
| Building Information  |                                                                                                                                                                                                                                         |            |     |  |
| Completion            | Jan. 2023                                                                                                                                                                                                                               | Earthquake | New |  |