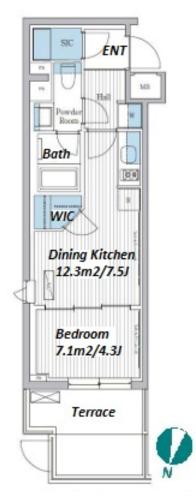

| Lease Conditions      |                                                                                                                                                                                                                                                               |       |         |
|-----------------------|---------------------------------------------------------------------------------------------------------------------------------------------------------------------------------------------------------------------------------------------------------------|-------|---------|
| LAYOUT                | 1 BR                                                                                                                                                                                                                                                          |       |         |
| SIZE                  | 32.29 m <sup>2</sup> /347.56 ft <sup>2</sup>                                                                                                                                                                                                                  |       |         |
| RENT                  | JPY 149,000 / month                                                                                                                                                                                                                                           |       |         |
| <b>Management Fee</b> | JPY15,000/month                                                                                                                                                                                                                                               |       |         |
| Deposit               | 2 months Key M                                                                                                                                                                                                                                                | Ioney | -       |
| Lease Term            | Standard lease for 24 months                                                                                                                                                                                                                                  |       |         |
| Available             | Early, Jun, 2024                                                                                                                                                                                                                                              |       |         |
| Renewal Fee           | 1 month                                                                                                                                                                                                                                                       |       |         |
| Agent Fee             | 1 month + tax                                                                                                                                                                                                                                                 |       |         |
| Other Info            | Key Replacement Fee : JPY15,000 Tax not included / Guarantor Company : TBC / No Key Money / Auto lock / Air-Con / Separated Toilet / Balcony / Penalty Fee for Early Cancellation / Musical Instrument Negotiable / CS/CATV / Flooring / Bathroom dryer / WIC |       |         |
| Building Information  |                                                                                                                                                                                                                                                               |       |         |
| Completion            | Aug, 2022 Eartho                                                                                                                                                                                                                                              |       | New     |
| Structure             | RC, 12 floors above                                                                                                                                                                                                                                           |       |         |
| Car Parking           | extra charge                                                                                                                                                                                                                                                  |       |         |
| Bicycle Parking       | for 1 space ( Included )                                                                                                                                                                                                                                      |       |         |
| Music<br>Instrument   | Negotiable Pe                                                                                                                                                                                                                                                 | et    | Allowed |
| Facilities            | Motorcycle Parking (TBC) / Trunk Room (TBC) / Delivery box / Elevator / Newly-built (~7 y/o)                                                                                                                                                                  |       |         |