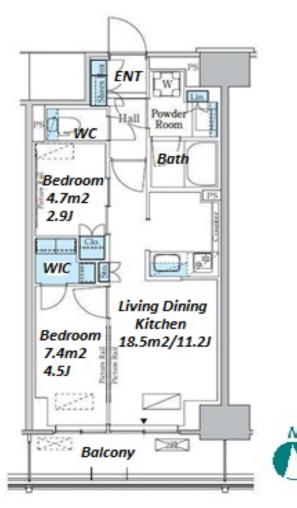

| Lease Conditions       |                                                     |                                                                                                                                                  |         |  |  |  |  |  |
|------------------------|-----------------------------------------------------|--------------------------------------------------------------------------------------------------------------------------------------------------|---------|--|--|--|--|--|
| LAYOUT                 | 2 BR                                                |                                                                                                                                                  |         |  |  |  |  |  |
| SIZE                   | 44.54 m <sup>2</sup> /479.42 ft <sup>2</sup>        |                                                                                                                                                  |         |  |  |  |  |  |
| RENT                   | JPY 237,000 / month                                 |                                                                                                                                                  |         |  |  |  |  |  |
| Management Fee         | JPY18,000/month                                     |                                                                                                                                                  |         |  |  |  |  |  |
| Deposit                | 2 months                                            | Key Money                                                                                                                                        | 1 month |  |  |  |  |  |
| Lease Term             | Standard lease for 24 months                        |                                                                                                                                                  |         |  |  |  |  |  |
| Available              | Now                                                 |                                                                                                                                                  |         |  |  |  |  |  |
| <b>Renewal Fee</b>     | 1 month                                             |                                                                                                                                                  |         |  |  |  |  |  |
| Agent Fee              | 1 month + tax                                       |                                                                                                                                                  |         |  |  |  |  |  |
| Other Info             | Separated Toiler<br>/ Penalty Fee for               | any : TBC / Auto lock / Air-Con /<br>/ Balcony / Internet (Extra Charge)<br>Early Cancellation / Musical<br>tiable / CS/CATV / Flooring /<br>WIC |         |  |  |  |  |  |
| Building Information   |                                                     |                                                                                                                                                  |         |  |  |  |  |  |
| Completion             | Jan, 2024                                           | Earthquake<br>Resistance                                                                                                                         | New     |  |  |  |  |  |
| Structure              | RC, 7 floors above                                  |                                                                                                                                                  |         |  |  |  |  |  |
| Car Parking            | JPY40,000 + tax / month                             |                                                                                                                                                  |         |  |  |  |  |  |
| <b>Bicycle Parking</b> | extra charge                                        |                                                                                                                                                  |         |  |  |  |  |  |
| Music<br>Instrument    | Negotiable                                          | Pet                                                                                                                                              | Allowed |  |  |  |  |  |
|                        | Motorcycle Parking (TBC) / Ianitor / Delivery box / |                                                                                                                                                  |         |  |  |  |  |  |