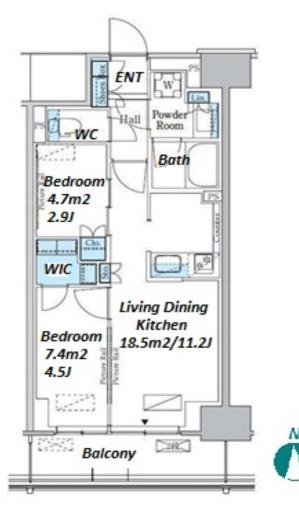

Lease Conditions

LAYOUT

SIZE

RENT

**Management Fee** 

Deposit

Lease Term

Available

**Renewal Fee** 

**Agent Fee** 

2 BR

44.54 m<sup>2</sup>/479.42 ft<sup>2</sup>

Standard lease for 24 months

JPY18,000/month

2 months

Now