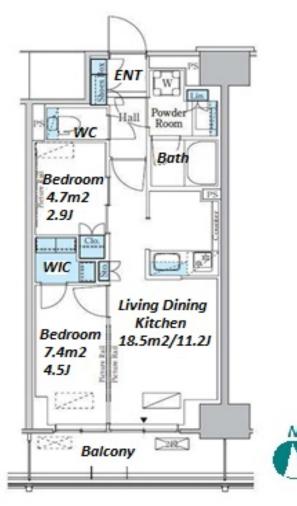

Lease Conditions

LAYOUT

SIZE

2 BR

44.54 m<sup>2</sup>/479.42 ft<sup>2</sup>

Renters Insuarance : Required / Bicycle parking : One time sticker fee: JPY2,000+tax / Pet:additional deposit (1 month)

HOUSEREP TOKYO INC. ハウスレップ トーキョー 株式会社 #301, 1-4-15, Hiroo, Shibuya-ku, Tokyo 150-0012, Japan +81 (0)3 6427 5860 inquiry@houserep-tokyo.com