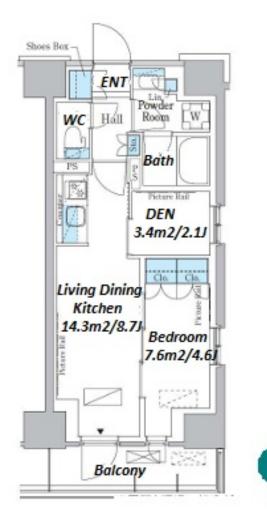

Mid rise apartment in TOKYO near Okubo Sta.

| *The actual | Layout | & Siz | ze may | differ | slightly | from | this | floor | plans | & | picture |
|-------------|--------|-------|--------|--------|----------|------|------|-------|-------|---|---------|
|             |        |       |        |        |          |      |      |       |       |   |         |

Transaction Type : Intermediate Agent Fee : 1 month + tax

Website : www.houserep-tokyo.com

Remarks

| Lease Conditions       |                                                                                                                                                                                                                      |        |         |  |  |  |  |  |
|------------------------|----------------------------------------------------------------------------------------------------------------------------------------------------------------------------------------------------------------------|--------|---------|--|--|--|--|--|
| LAYOUT                 | 1 BR+Den                                                                                                                                                                                                             | BR+Den |         |  |  |  |  |  |
| SIZE                   | 37.92 m <sup>2</sup> /408.16 ft <sup>2</sup>                                                                                                                                                                         |        |         |  |  |  |  |  |
| RENT                   | JPY 197,000 / month                                                                                                                                                                                                  |        |         |  |  |  |  |  |
| Management Fee         | JPY18,000/month                                                                                                                                                                                                      |        |         |  |  |  |  |  |
| Deposit                | 2 months Key Money 1 month                                                                                                                                                                                           |        |         |  |  |  |  |  |
| Lease Term             | Standard lease for 24 months                                                                                                                                                                                         |        |         |  |  |  |  |  |
| Available              | Now                                                                                                                                                                                                                  |        |         |  |  |  |  |  |
| Renewal Fee            | 1 month                                                                                                                                                                                                              |        |         |  |  |  |  |  |
| Agent Fee              | 1 month + tax                                                                                                                                                                                                        |        |         |  |  |  |  |  |
| Other Info             | Guarantor Company : TBC / Auto lock / Air-Co<br>Separated Toilet / Balcony / Internet (Extra Cha<br>/ Penalty Fee for Early Cancellation / Musical<br>Instrument Negotiable / CS/CATV / Flooring /<br>Bathroom dryer |        |         |  |  |  |  |  |
| Building Information   | n                                                                                                                                                                                                                    |        |         |  |  |  |  |  |
| Completion             | Jan, 2024 Earthquake<br>Resistance New                                                                                                                                                                               |        |         |  |  |  |  |  |
| Structure              | RC, 7 floors above                                                                                                                                                                                                   |        |         |  |  |  |  |  |
| Car Parking            | JPY40,000 + tax / month                                                                                                                                                                                              |        |         |  |  |  |  |  |
| <b>Bicycle Parking</b> | extra charge                                                                                                                                                                                                         |        |         |  |  |  |  |  |
| Music<br>Instrument    | Negotiable                                                                                                                                                                                                           | Pet    | Allowed |  |  |  |  |  |
| Facilities             | Motorcycle Parking (TBC) / Janitor / Delivery box<br>Elevator / Security / Newly-built (~1 y/o)                                                                                                                      |        |         |  |  |  |  |  |