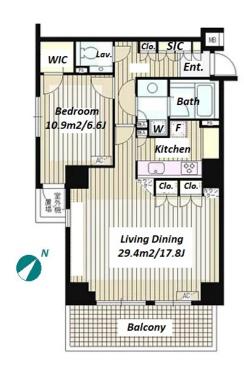

| Lease Conditions      |                                                                                                                                                                                                                           |                          |     |
|-----------------------|---------------------------------------------------------------------------------------------------------------------------------------------------------------------------------------------------------------------------|--------------------------|-----|
| LAYOUT                | 1 BR                                                                                                                                                                                                                      |                          |     |
| SIZE                  | 64.72 m <sup>2</sup> /696.64 ft <sup>2</sup>                                                                                                                                                                              |                          |     |
| RENT                  | JPY 276,000 / month                                                                                                                                                                                                       |                          |     |
| <b>Management Fee</b> | JPY15,000/month                                                                                                                                                                                                           |                          |     |
| Deposit               | 1 month                                                                                                                                                                                                                   | Key Money                | -   |
| Lease Term            | Standard lease for 24 months                                                                                                                                                                                              |                          |     |
| Available             | Now                                                                                                                                                                                                                       |                          |     |
| Renewal Fee           | 1 month                                                                                                                                                                                                                   |                          |     |
| Agent Fee             | 1 month + tax                                                                                                                                                                                                             |                          |     |
| Other Info            | Key Replacement Fee : JPY20,000 Tax not included / Guarantor Company : TBC / Auto lock / Air-Con / Separated Toilet / Balcony / Musical Instrument Negotiable / CS/CATV / Flooring / Floor Heating / Bathroom dryer / WIC |                          |     |
| Building Information  |                                                                                                                                                                                                                           |                          |     |
| Completion            | Mar, 2001                                                                                                                                                                                                                 | Earthquake<br>Resistance | New |
| Structure             | SRC, 9 floors above                                                                                                                                                                                                       |                          |     |
| Car Parking           | N/A                                                                                                                                                                                                                       |                          |     |
| Bicycle Parking       | -                                                                                                                                                                                                                         |                          |     |
| Music<br>Instrument   | Negotiable                                                                                                                                                                                                                | Pet                      | -   |
|                       |                                                                                                                                                                                                                           |                          |     |