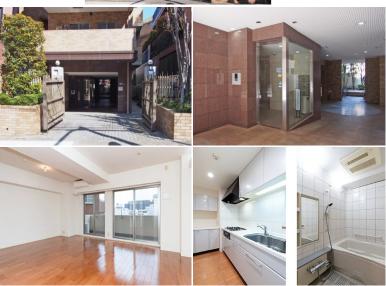

| Lease Conditions      |                                                                                                                                                                                                                           |                          |     |
|-----------------------|---------------------------------------------------------------------------------------------------------------------------------------------------------------------------------------------------------------------------|--------------------------|-----|
| LAYOUT                | 1 BR                                                                                                                                                                                                                      |                          |     |
| SIZE                  | 64.72 m <sup>2</sup> /696.64 ft <sup>2</sup>                                                                                                                                                                              |                          |     |
| RENT                  | JPY 276,000 / month                                                                                                                                                                                                       |                          |     |
| <b>Management Fee</b> | JPY15,000/month                                                                                                                                                                                                           |                          |     |
| Deposit               | 1 month                                                                                                                                                                                                                   | Key Money                | -   |
| Lease Term            | Standard lease for 24 months                                                                                                                                                                                              |                          |     |
| Available             | Now                                                                                                                                                                                                                       |                          |     |
| Renewal Fee           | 1 month                                                                                                                                                                                                                   |                          |     |
| Agent Fee             | 1 month + tax                                                                                                                                                                                                             |                          |     |
| Other Info            | Key Replacement Fee : JPY20,000 Tax not included / Guarantor Company : TBC / Auto lock / Air-Con / Separated Toilet / Balcony / Musical Instrument Negotiable / CS/CATV / Flooring / Floor Heating / Bathroom dryer / WIC |                          |     |
| Building Information  |                                                                                                                                                                                                                           |                          |     |
| Completion            | Mar, 2001                                                                                                                                                                                                                 | Earthquake<br>Resistance | New |
| Structure             | SRC, 9 floors above                                                                                                                                                                                                       |                          |     |
| Car Parking           | N/A                                                                                                                                                                                                                       |                          |     |
| Bicycle Parking       | -                                                                                                                                                                                                                         |                          |     |
| Music<br>Instrument   | Negotiable                                                                                                                                                                                                                | Pet                      | -   |
|                       |                                                                                                                                                                                                                           |                          |     |

Janitor / Delivery box / Security