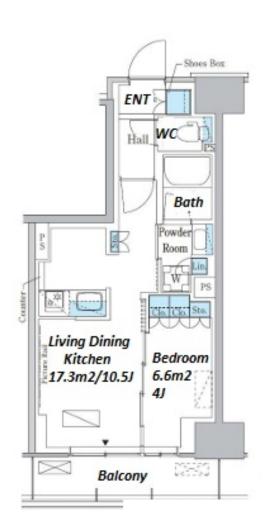

Transaction Type: Intermediate Agent Fee: 1 month + tax

Website: www.houserep-tokyo.com

| Lease Conditions     |                                                                                                                                                                                                                            |                          |         |
|----------------------|----------------------------------------------------------------------------------------------------------------------------------------------------------------------------------------------------------------------------|--------------------------|---------|
| LAYOUT               | 1 BR                                                                                                                                                                                                                       |                          |         |
| SIZE                 | 36.03 m <sup>2</sup> /387.82 ft <sup>2</sup>                                                                                                                                                                               |                          |         |
| RENT                 | JPY 202,000 / month                                                                                                                                                                                                        |                          |         |
| Management Fee       | JPY18,000/month                                                                                                                                                                                                            |                          |         |
| Deposit              | 2 months                                                                                                                                                                                                                   | Key Money                | 1 month |
| Lease Term           | Standard lease for 24 months                                                                                                                                                                                               |                          |         |
| Available            | Now                                                                                                                                                                                                                        |                          |         |
| Renewal Fee          | 1 month                                                                                                                                                                                                                    |                          |         |
| Agent Fee            | 1 month + tax                                                                                                                                                                                                              |                          |         |
| Other Info           | Guarantor Company: TBC / Auto lock / Air-Con /<br>Separated Toilet / Balcony / Internet (Extra Charge)<br>/ Penalty Fee for Early Cancellation / Musical<br>Instrument Negotiable / CS/CATV / Flooring /<br>Bathroom dryer |                          |         |
| Building Information |                                                                                                                                                                                                                            |                          |         |
| Completion           | Jan, 2024                                                                                                                                                                                                                  | Earthquake<br>Resistance | New     |
| Structure            | RC, 7 floors above                                                                                                                                                                                                         |                          |         |
| Car Parking          | JPY40,000 + tax / month                                                                                                                                                                                                    |                          |         |
| Bicycle Parking      | extra charge                                                                                                                                                                                                               |                          |         |
|                      |                                                                                                                                                                                                                            |                          |         |