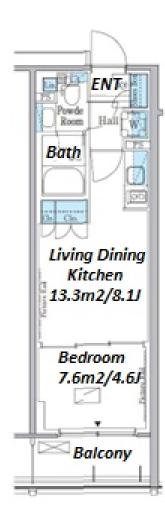

Mid rise apartment in TOKYO near Okubo Sta.

\*The actual Layout & Size may differ slightly from this floor plans & pictures

inquiry@houserep-tokyo.com

+81 (0)3 6427 5860

Transaction Type: Intermediate Agent Fee: 1 month + tax

Website: www.houserep-tokyo.com

| Lease Conditions     |                                                                                                                                                                                                                            |                  |         |  |
|----------------------|----------------------------------------------------------------------------------------------------------------------------------------------------------------------------------------------------------------------------|------------------|---------|--|
| LAYOUT               | 1 BR                                                                                                                                                                                                                       |                  |         |  |
| SIZE                 | 30.38 m <sup>2</sup> /327 ft <sup>2</sup>                                                                                                                                                                                  |                  |         |  |
| RENT                 | JPY 158,000 / month                                                                                                                                                                                                        |                  |         |  |
| Management Fee       | JPY15,000/month                                                                                                                                                                                                            |                  |         |  |
| Deposit              | 2 months                                                                                                                                                                                                                   | <b>Key Money</b> | 1 month |  |
| Lease Term           | Standard lease for 24 months                                                                                                                                                                                               |                  |         |  |
| Available            | Now                                                                                                                                                                                                                        |                  |         |  |
| Renewal Fee          | 1 month                                                                                                                                                                                                                    |                  |         |  |
| Agent Fee            | 1 month + tax                                                                                                                                                                                                              |                  |         |  |
| Other Info           | Guarantor Company: TBC / Auto lock / Air-Con /<br>Separated Toilet / Balcony / Internet (Extra Charge)<br>/ Penalty Fee for Early Cancellation / Musical<br>Instrument Negotiable / CS/CATV / Flooring /<br>Bathroom dryer |                  |         |  |
| Building Information |                                                                                                                                                                                                                            |                  |         |  |