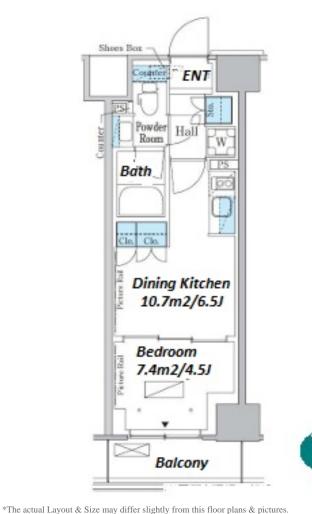

Motorcycle Parking (TBC) / Janitor / Delivery box / Elevator / Security / Newly-built (~1 y/o)

| Lease Conditions     |                                                                                                                                                                                                                                                        |                          |         |  |  |  |  |
|----------------------|--------------------------------------------------------------------------------------------------------------------------------------------------------------------------------------------------------------------------------------------------------|--------------------------|---------|--|--|--|--|
| LAYOUT               | 1 BR                                                                                                                                                                                                                                                   |                          |         |  |  |  |  |
| SIZE                 | 28.17 m <sup>2</sup> /303.21 ft <sup>2</sup>                                                                                                                                                                                                           |                          |         |  |  |  |  |
| RENT                 | JPY 160,000 / month                                                                                                                                                                                                                                    |                          |         |  |  |  |  |
| Management Fee       | JPY15,000/month                                                                                                                                                                                                                                        |                          |         |  |  |  |  |
| Deposit              | 2 months                                                                                                                                                                                                                                               | Key Money                | -       |  |  |  |  |
| Lease Term           | Standard lease for 24 months                                                                                                                                                                                                                           |                          |         |  |  |  |  |
| Available            | Now                                                                                                                                                                                                                                                    |                          |         |  |  |  |  |
| Renewal Fee          | 1 month                                                                                                                                                                                                                                                |                          |         |  |  |  |  |
| Agent Fee            | 1 month + tax                                                                                                                                                                                                                                          |                          |         |  |  |  |  |
| Other Info           | Guarantor Company : TBC / No Key Money / Free<br>rent / Auto lock / Air-Con / Separated Toilet /<br>Balcony / Internet (Extra Charge) / Penalty Fee for<br>Early Cancellation / Musical Instrument Negotiable<br>/ CS/CATV / Flooring / Bathroom dryer |                          |         |  |  |  |  |
| Building Information |                                                                                                                                                                                                                                                        |                          |         |  |  |  |  |
| Completion           | Jan, 2024                                                                                                                                                                                                                                              | Earthquake<br>Resistance | New     |  |  |  |  |
| Structure            | RC, 7 floors above                                                                                                                                                                                                                                     |                          |         |  |  |  |  |
| Car Parking          | JPY40,000 + tax / month                                                                                                                                                                                                                                |                          |         |  |  |  |  |
| Bicycle Parking      | extra charge                                                                                                                                                                                                                                           |                          |         |  |  |  |  |
| Music<br>Instrument  | Negotiable                                                                                                                                                                                                                                             | Pet                      | Allowed |  |  |  |  |
|                      |                                                                                                                                                                                                                                                        |                          |         |  |  |  |  |