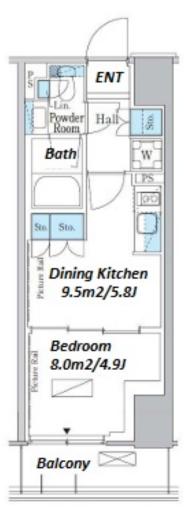

Transaction Type: Intermediate Agent Fee: 1 month + tax

Website: www.houserep-tokyo.com

| Lease Conditions     |                                                                                                                                                                                                                               |                          |     |  |
|----------------------|-------------------------------------------------------------------------------------------------------------------------------------------------------------------------------------------------------------------------------|--------------------------|-----|--|
| LAYOUT               | 1 BR                                                                                                                                                                                                                          |                          |     |  |
| SIZE                 | 28.27 m <sup>2</sup> /304.29 ft <sup>2</sup>                                                                                                                                                                                  |                          |     |  |
| RENT                 | JPY 152,000 / month                                                                                                                                                                                                           |                          |     |  |
| Management Fee       | JPY15,000/month                                                                                                                                                                                                               |                          |     |  |
| Deposit              | 2 months                                                                                                                                                                                                                      | Key Money                | -   |  |
| Lease Term           | Standard lease for 24 months                                                                                                                                                                                                  |                          |     |  |
| Available            | Now                                                                                                                                                                                                                           |                          |     |  |
| Renewal Fee          | 1 month                                                                                                                                                                                                                       |                          |     |  |
| Agent Fee            | 1 month + tax                                                                                                                                                                                                                 |                          |     |  |
| Other Info           | Guarantor Company: TBC / No Key Money / Auto lock / Air-Con / Separated Toilet / Balcony / Internet (Extra Charge) / Penalty Fee for Early Cancellation / Musical Instrument Negotiable / CS/CATV / Flooring / Bathroom dryer |                          |     |  |
| Building Information |                                                                                                                                                                                                                               |                          |     |  |
| Completion           | Jan, 2024                                                                                                                                                                                                                     | Earthquake<br>Resistance | New |  |