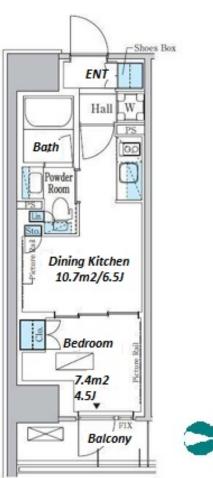

Transaction Type: Intermediate Agent Fee: 1 month + tax

Website: www.houserep-tokyo.com

| Lease Conditions      |                                                                                                                                                                                                                                                       |
|-----------------------|-------------------------------------------------------------------------------------------------------------------------------------------------------------------------------------------------------------------------------------------------------|
| LAYOUT                | 1 BR                                                                                                                                                                                                                                                  |
| SIZE                  | 28.27 m <sup>2</sup> /304.29 ft <sup>2</sup>                                                                                                                                                                                                          |
| RENT                  | JPY 160,000 / month                                                                                                                                                                                                                                   |
| <b>Management Fee</b> | JPY15,000/month                                                                                                                                                                                                                                       |
| Deposit               | 2 months Key Money -                                                                                                                                                                                                                                  |
| Lease Term            | Standard lease for 24 months                                                                                                                                                                                                                          |
| Available             | Now                                                                                                                                                                                                                                                   |
| Renewal Fee           | 1 month                                                                                                                                                                                                                                               |
| Agent Fee             | 1 month + tax                                                                                                                                                                                                                                         |
| Other Info            | Guarantor Company: TBC / No Key Money / Free<br>rent / Auto lock / Air-Con / Separated Toilet /<br>Balcony / Internet (Extra Charge) / Penalty Fee for<br>Early Cancellation / Musical Instrument Negotiable<br>/ CS/CATV / Flooring / Bathroom dryer |
| Building Information  |                                                                                                                                                                                                                                                       |
| Completion            | Jan, 2024 Earthquake Resistance New                                                                                                                                                                                                                   |
| Structure             | RC, 7 floors above                                                                                                                                                                                                                                    |
| Car Parking           | JPY40,000 + tax / month                                                                                                                                                                                                                               |
| Bicycle Parking       | extra charge                                                                                                                                                                                                                                          |
| Music<br>Instrument   | Negotiable Pet                                                                                                                                                                                                                                        |
| Facilities            | Motorcycle Parking (TBC) / Janitor / Delivery box / Elevator / Security / Newly-built (~1 y/o)                                                                                                                                                        |