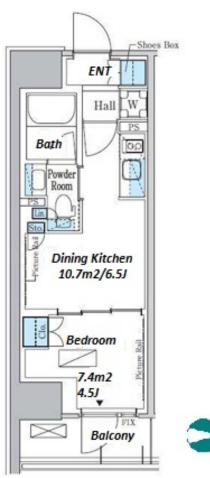

Name

Address 3-26-1, Hyakunincho, Shinjuku-Ku, Tokyo

Mid rise apartment in TOKYO near Okubo Sta.

\*The actual Layout & Size may differ slightly from this floor plans & pictures

Transaction Type: Intermediate Agent Fee: 1 month + tax

Website: www.houserep-tokyo.com

| Lease Conditions      |                                                                                                                                                                                                                               |                          |         |
|-----------------------|-------------------------------------------------------------------------------------------------------------------------------------------------------------------------------------------------------------------------------|--------------------------|---------|
| LAYOUT                | 1 BR                                                                                                                                                                                                                          |                          |         |
| SIZE                  | 28.27 m <sup>2</sup> /304.29 ft <sup>2</sup>                                                                                                                                                                                  |                          |         |
| RENT                  | JPY 152,000 / month                                                                                                                                                                                                           |                          |         |
| <b>Management Fee</b> | JPY15,000/month                                                                                                                                                                                                               |                          |         |
| Deposit               | 2 months                                                                                                                                                                                                                      | Key Money                | -       |
| Lease Term            | Standard lease for 24 months                                                                                                                                                                                                  |                          |         |
| Available             | Now                                                                                                                                                                                                                           |                          |         |
| Renewal Fee           | 1 month                                                                                                                                                                                                                       |                          |         |
| Agent Fee             | 1 month + tax                                                                                                                                                                                                                 |                          |         |
| Other Info            | Guarantor Company: TBC / No Key Money / Auto lock / Air-Con / Separated Toilet / Balcony / Internet (Extra Charge) / Penalty Fee for Early Cancellation / Musical Instrument Negotiable / CS/CATV / Flooring / Bathroom dryer |                          |         |
| Building Information  |                                                                                                                                                                                                                               |                          |         |
| Completion            | Jan, 2024                                                                                                                                                                                                                     | Earthquake<br>Resistance | New     |
| Structure             | RC, 7 floors above                                                                                                                                                                                                            |                          |         |
| Car Parking           | JPY40,000 + tax / month                                                                                                                                                                                                       |                          |         |
| Bicycle Parking       | extra charge                                                                                                                                                                                                                  |                          |         |
| Music<br>Instrument   | Negotiable                                                                                                                                                                                                                    | Pet                      | Allowed |