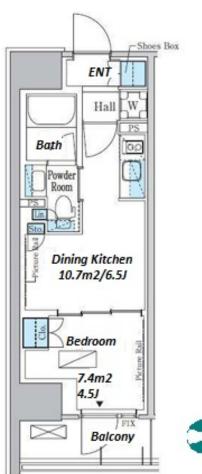

| Lease Conditions      |                                                                                                                                                                                                                               |                          |         |
|-----------------------|-------------------------------------------------------------------------------------------------------------------------------------------------------------------------------------------------------------------------------|--------------------------|---------|
| LAYOUT                | 1 BR                                                                                                                                                                                                                          |                          |         |
| SIZE                  | 28.27 m <sup>2</sup> /304.29 ft <sup>2</sup>                                                                                                                                                                                  |                          |         |
| RENT                  | JPY 151,000 / month                                                                                                                                                                                                           |                          |         |
| <b>Management Fee</b> | JPY15,000/month                                                                                                                                                                                                               |                          |         |
| Deposit               | 2 months                                                                                                                                                                                                                      | <b>Key Money</b>         | -       |
| Lease Term            | Standard lease for 24 months                                                                                                                                                                                                  |                          |         |
| Available             | Now                                                                                                                                                                                                                           |                          |         |
| Renewal Fee           | 1 month                                                                                                                                                                                                                       |                          |         |
| Agent Fee             | 1 month + tax                                                                                                                                                                                                                 |                          |         |
| Other Info            | Guarantor Company: TBC / No Key Money / Auto lock / Air-Con / Separated Toilet / Balcony / Internet (Extra Charge) / Penalty Fee for Early Cancellation / Musical Instrument Negotiable / CS/CATV / Flooring / Bathroom dryer |                          |         |
| Building Information  |                                                                                                                                                                                                                               |                          |         |
| Completion            | Jan, 2024                                                                                                                                                                                                                     | Earthquake<br>Resistance | New     |
| Structure             | RC, 7 floors above                                                                                                                                                                                                            |                          |         |
| Car Parking           | JPY40,000 + tax / month                                                                                                                                                                                                       |                          |         |
| Bicycle Parking       | extra charge                                                                                                                                                                                                                  |                          |         |
| Music<br>Instrument   | Negotiable                                                                                                                                                                                                                    | Pet                      | Allowed |
| Facilities            | Motorcycle Parking (TBC) / Janitor / Delivery box /<br>Elevator / Security / Newly-built (~1 y/o)                                                                                                                             |                          |         |