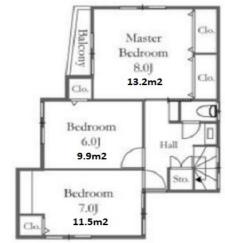

1F

\*The actual Layout & Size may differ slightly from this floor plans & pictures.

#301, 1-4-15, Hiroo, Shibuya-ku, Tokyo 150-0012, Japan +81 (0)3 6427 5860 inquiry@houserep-tokyo.com

Transaction Type: Intermediate Agent Fee: 1 month + tax

Website: www.houserep-tokyo.com

| Lease Conditions      |                                                                                                                                                                                     |                          |            |
|-----------------------|-------------------------------------------------------------------------------------------------------------------------------------------------------------------------------------|--------------------------|------------|
| LAYOUT                | 3 BR                                                                                                                                                                                |                          |            |
| SIZE                  | 98.32 m <sup>2</sup> /1058.3 ft <sup>2</sup>                                                                                                                                        |                          |            |
| RENT                  | JPY 580,000 / month                                                                                                                                                                 |                          |            |
| <b>Management Fee</b> | -                                                                                                                                                                                   |                          |            |
| Deposit               | 2 months                                                                                                                                                                            | Key Money                | 1 month    |
| Lease Term            | Fixed term lease for 36 months                                                                                                                                                      |                          |            |
| Available             | Now                                                                                                                                                                                 |                          |            |
| Renewal Fee           | -                                                                                                                                                                                   |                          |            |
| Agent Fee             | 1 month + tax                                                                                                                                                                       |                          |            |
| Other Info            | Guarantor Company: TBC / Renovated / Air-Con / Separated Toilet / Balcony / Musical Instrument Negotiable / Flooring / Dishwasher / Bathroom dryer / Large Dog Friendly / 2 Toilets |                          |            |
| Building Information  |                                                                                                                                                                                     |                          |            |
| Completion            | Nov, 1970                                                                                                                                                                           | Earthquake<br>Resistance | Old        |
| Structure             | Wooden, 2 floors above                                                                                                                                                              |                          |            |
| Car Parking           | N/A                                                                                                                                                                                 |                          |            |
| Bicycle Parking       | -                                                                                                                                                                                   |                          |            |
| Music<br>Instrument   | Negotiable                                                                                                                                                                          | Pet                      | Negotiable |
| Facilities            | House / Within 20 min to Roppongi by train                                                                                                                                          |                          |            |