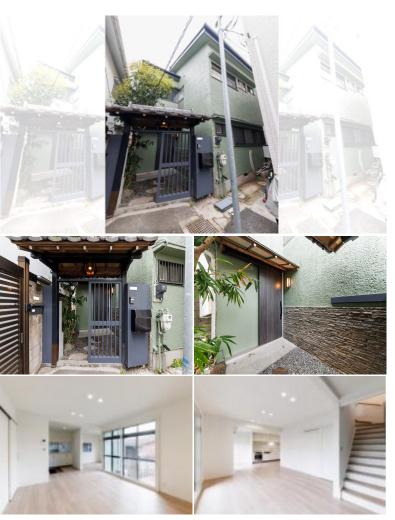

Property ID No.:154145 FOR RENT HOUSEREP TOKYO INC. Website: www.houserep-tokyo.com

Name

**Property** 

Address

MINAMI AZABU 3912 HOUSE

3-9-12, Minamiazabu, Minato-Ku, Tokyo

Unit No. **TYPE** House

Access

Azabujuban Station on Namboku Line (14 min) Hiroo Station on Hibiya Line (15 min) Shirokanetakanawa station on Namboku Line (15 min)

2F

Renovated Vintage House located in Minami-Azabu, near Azabujuban Stn.

Website: www.houserep-tokyo.com

| Lease Conditions      |                                                                                                                                                                                     |                          |            |
|-----------------------|-------------------------------------------------------------------------------------------------------------------------------------------------------------------------------------|--------------------------|------------|
| LAYOUT                | 3 BR                                                                                                                                                                                |                          |            |
| SIZE                  | 98.32 m <sup>2</sup> /1058.3 ft <sup>2</sup>                                                                                                                                        |                          |            |
| RENT                  | JPY 580,000 / month                                                                                                                                                                 |                          |            |
| <b>Management Fee</b> | -                                                                                                                                                                                   |                          |            |
| Deposit               | 2 months                                                                                                                                                                            | Key Money                | 1 month    |
| Lease Term            | Fixed term lease for 36 months                                                                                                                                                      |                          |            |
| Available             | Now                                                                                                                                                                                 |                          |            |
| Renewal Fee           | -                                                                                                                                                                                   |                          |            |
| Agent Fee             | 1 month + tax                                                                                                                                                                       |                          |            |
| Other Info            | Guarantor Company: TBC / Renovated / Air-Con / Separated Toilet / Balcony / Musical Instrument Negotiable / Flooring / Dishwasher / Bathroom dryer / Large Dog Friendly / 2 Toilets |                          |            |
| Building Information  |                                                                                                                                                                                     |                          |            |
| Completion            | Nov, 1970                                                                                                                                                                           | Earthquake<br>Resistance | Old        |
| Structure             | Wooden, 2 floors above                                                                                                                                                              |                          |            |
| Car Parking           | N/A                                                                                                                                                                                 |                          |            |
| Bicycle Parking       | -                                                                                                                                                                                   |                          |            |
| Music<br>Instrument   | Negotiable                                                                                                                                                                          | Pet                      | Negotiable |
| Facilities            | House / Within 20 min to Roppongi by train                                                                                                                                          |                          |            |