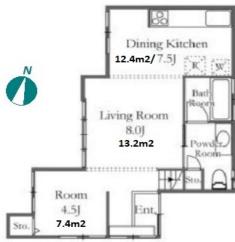

1F

\*The actual Layout & Size may differ slightly from this floor plans & pictures.

#301, 1-4-15, Hiroo, Shibuya-ku, Tokyo 150-0012, Japan +81 (0)3 6427 5860 inquiry@houserep-tokyo.com

Transaction Type: Intermediate Agent Fee: 1 month + tax

Website: www.houserep-tokyo.com

| Lease Conditions      |                                                                                                                                                                                     |                          |            |
|-----------------------|-------------------------------------------------------------------------------------------------------------------------------------------------------------------------------------|--------------------------|------------|
| LAYOUT                | 3 BR                                                                                                                                                                                |                          |            |
| SIZE                  | 98.32 m <sup>2</sup> /1058.3 ft <sup>2</sup>                                                                                                                                        |                          |            |
| RENT                  | JPY 580,000 / month                                                                                                                                                                 |                          |            |
| <b>Management Fee</b> | -                                                                                                                                                                                   |                          |            |
| Deposit               | 2 months                                                                                                                                                                            | Key Money                | 1 month    |
| Lease Term            | Fixed term lease for 36 months                                                                                                                                                      |                          |            |
| Available             | Now                                                                                                                                                                                 |                          |            |
| Renewal Fee           | -                                                                                                                                                                                   |                          |            |
| Agent Fee             | 1 month + tax                                                                                                                                                                       |                          |            |
| Other Info            | Guarantor Company: TBC / Renovated / Air-Con / Separated Toilet / Balcony / Musical Instrument Negotiable / Flooring / Dishwasher / Bathroom dryer / Large Dog Friendly / 2 Toilets |                          |            |
| Building Information  |                                                                                                                                                                                     |                          |            |
| Completion            | Nov, 1970                                                                                                                                                                           | Earthquake<br>Resistance | Old        |
| Structure             | Wooden, 2 floors above                                                                                                                                                              |                          |            |
| Car Parking           | N/A                                                                                                                                                                                 |                          |            |
| Bicycle Parking       | -                                                                                                                                                                                   |                          |            |
| Music<br>Instrument   | Negotiable                                                                                                                                                                          | Pet                      | Negotiable |
| Facilities            | House / Within 20 min to Roppongi by train                                                                                                                                          |                          |            |