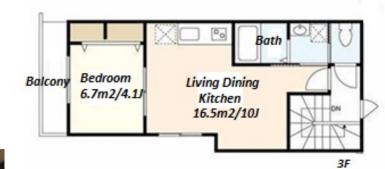

Address

Low rise apartment in TOKYO close Sasazuka Sta.

Lease Conditions 1 BR **LAYOUT** 43.47 m<sup>2</sup>/467.9 ft<sup>2</sup> SIZE JPY 160,000 / month RENT Management Fee JPY6,000/month **Deposit** 2 months **Key Money** 1 month Standard lease for 24 months **Lease Term** Available End, Jun, 2024 Renewal Fee 1 month Agent Fee 1 month + taxKey Replacement Fee: JPY30,000 Tax not included / Guarantor Company: TBC / Auto lock / Other Info Air-Con / Separated Toilet / Balcony / Loft/Maisonnette / Internet (Extra Charge) / Flooring / Bathroom dryer **Building Information** 