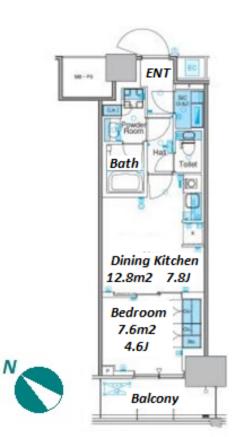

Transaction Type: Intermediate Agent Fee: 1 month + tax

Website: www.houserep-tokyo.com

| Lease Conditions      |                                                                                                                                                                                                                                                                     |
|-----------------------|---------------------------------------------------------------------------------------------------------------------------------------------------------------------------------------------------------------------------------------------------------------------|
| LAYOUT                | 1 BR                                                                                                                                                                                                                                                                |
| SIZE                  | 36.15 m <sup>2</sup> /389.11 ft <sup>2</sup>                                                                                                                                                                                                                        |
| RENT                  | JPY 199,000 / month                                                                                                                                                                                                                                                 |
| <b>Management Fee</b> | JPY12,000/month                                                                                                                                                                                                                                                     |
| Deposit               | 2 months Key Money -                                                                                                                                                                                                                                                |
| Lease Term            | Standard lease for 24 months                                                                                                                                                                                                                                        |
| Available             | Now                                                                                                                                                                                                                                                                 |
| Renewal Fee           | 1 month                                                                                                                                                                                                                                                             |
| Agent Fee             | 1 month + tax                                                                                                                                                                                                                                                       |
| Other Info            | Key Replacement Fee : JPY15,000 Tax not included / Guarantor Company : TBC / No Key Money / Free rent / Auto lock / Air-Con / Separated Toilet / Balcony / Penalty Fee for Early Cancellation / Musical Instrument Negotiable / CS/CATV / Flooring / Bathroom dryer |
| Building Information  |                                                                                                                                                                                                                                                                     |
| Completion            | Nov, 2015 Earthquake Resistance New                                                                                                                                                                                                                                 |
| Structure             | RC, 19 floors above and 1 basement floors                                                                                                                                                                                                                           |