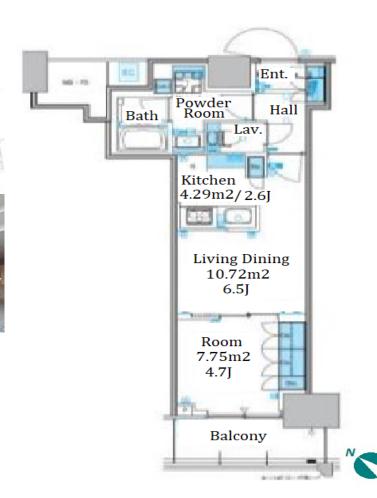

## Lease Conditions 1BR **LAYOUT** 38.79 m<sup>2</sup>/417.53 ft<sup>2</sup> SIZE JPY 182,000 / month RENT Management Fee JPY12,000/month **Key Money Deposit** 2 months Standard lease for 24 months **Lease Term** Available End, May, 2024 Renewal Fee 1 month **Agent Fee** 1 month + taxKey Replacement Fee: JPY15,000 Tax not included / Guarantor Company: TBC / No Key Money / Auto lock / Air-Con / Separated Toilet / Other Info Balcony / Penalty Fee for Early Cancellation / Musical Instrument Negotiable / CS/CATV / Flooring / Bathroom dryer **Building Information** Earthquake Nov, 2015 Completion New Resistance RC, 19 floors above and 1 basement floors Structure Car Parking JPY25,000 + tax / month**Bicycle Parking** for 1 space (Included) Music Negotiable Pet Allowed Instrument