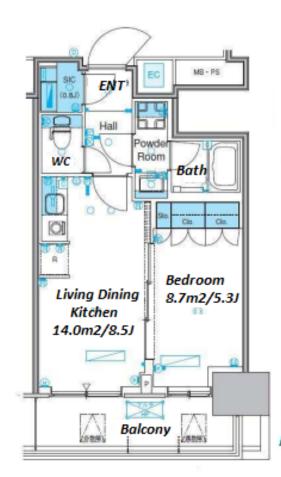

+81 (0)3 6427 5860

Transaction Type: Intermediate Agent Fee: 1 month + tax

Website: www.houserep-tokyo.com

| Lease Conditions      |                                                                                                                                                                                                                                                                     |            |     |  |
|-----------------------|---------------------------------------------------------------------------------------------------------------------------------------------------------------------------------------------------------------------------------------------------------------------|------------|-----|--|
| LAYOUT                | 1 BR                                                                                                                                                                                                                                                                |            |     |  |
| SIZE                  | 35.73 m <sup>2</sup> /384.59 ft <sup>2</sup>                                                                                                                                                                                                                        |            |     |  |
| RENT                  | JPY 175,000 / month                                                                                                                                                                                                                                                 |            |     |  |
| <b>Management Fee</b> | JPY12,000/month                                                                                                                                                                                                                                                     |            |     |  |
| Deposit               | 2 months                                                                                                                                                                                                                                                            | Key Money  | -   |  |
| Lease Term            | Standard lease for 24 months                                                                                                                                                                                                                                        |            |     |  |
| Available             | End, May, 2024                                                                                                                                                                                                                                                      |            |     |  |
| Renewal Fee           | 1 month                                                                                                                                                                                                                                                             |            |     |  |
| Agent Fee             | 1 month + tax                                                                                                                                                                                                                                                       |            |     |  |
| Other Info            | Key Replacement Fee : JPY15,000 Tax not included / Guarantor Company : TBC / No Key Money / Free rent / Auto lock / Air-Con / Separated Toilet / Balcony / Penalty Fee for Early Cancellation / Musical Instrument Negotiable / CS/CATV / Flooring / Bathroom dryer |            |     |  |
| Building Information  |                                                                                                                                                                                                                                                                     |            |     |  |
| Completion            | Nov, 2015                                                                                                                                                                                                                                                           | Earthquake | New |  |