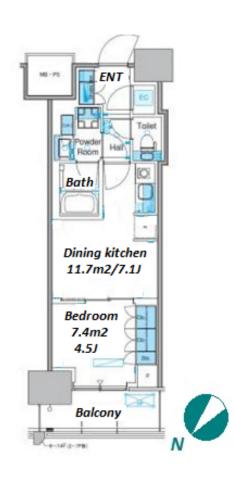

#301, 1-4-15, Hiroo, Shibuya-ku, Tokyo 150-0012, Japan +81 (0)3 6427 5860 inquiry@houserep-tokyo.com

Transaction Type: Intermediate Agent Fee: 1 month + tax

Website: www.houserep-tokyo.com

| Lease Conditions     |                                                                                                                                                                                                                                                                   |                          |     |
|----------------------|-------------------------------------------------------------------------------------------------------------------------------------------------------------------------------------------------------------------------------------------------------------------|--------------------------|-----|
| LAYOUT               | 1 BR                                                                                                                                                                                                                                                              |                          |     |
| SIZE                 | 33.3 m <sup>2</sup> /358.43 ft <sup>2</sup>                                                                                                                                                                                                                       |                          |     |
| RENT                 | JPY 168,000 / month                                                                                                                                                                                                                                               |                          |     |
| Management Fee       | JPY12,000/month                                                                                                                                                                                                                                                   |                          |     |
| Deposit              | 2 months                                                                                                                                                                                                                                                          | Key Money                | -   |
| Lease Term           | Standard lease for 24 months                                                                                                                                                                                                                                      |                          |     |
| Available            | Now                                                                                                                                                                                                                                                               |                          |     |
| Renewal Fee          | 1 month                                                                                                                                                                                                                                                           |                          |     |
| Agent Fee            | 1 month + tax                                                                                                                                                                                                                                                     |                          |     |
| Other Info           | Key Replacement Fee: JPY15,000 Tax not included / Guarantor Company: TBC / No Key Money / Free rent / Auto lock / Air-Con / Separated Toilet / Balcony / Penalty Fee for Early Cancellation / Musical Instrument Negotiable / CS/CATV / Flooring / Bathroom dryer |                          |     |
| Building Information |                                                                                                                                                                                                                                                                   |                          |     |
| Completion           | Nov, 2015                                                                                                                                                                                                                                                         | Earthquake<br>Resistance | New |