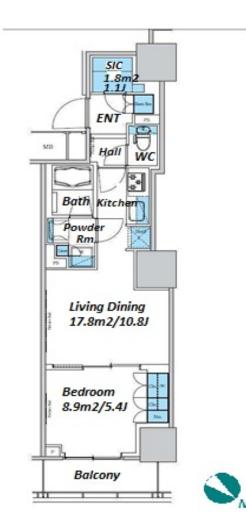

Lease Conditions 1 BR LAYOUT 41.49 m<sup>2</sup>/446.59 ft<sup>2</sup> SIZE JPY 158,000 / month **RENT** JPY12,000/month **Management Fee** Deposit 2 months **Key Money** 1 month Lease Term Standard lease for 24 months Available Now **Renewal Fee** 1 month **Agent Fee** 1 month + taxGuarantor Company : TBC / Auto lock / Air-Con / Separated Toilet / Balcony / Internet Included / **Other Info** Penalty Fee for Early Cancellation / Musical Instrument Negotiable / CS/CATV / Flooring / Bathroom dryer **Building Information** Earthquake Completion Jan, 2014 New Resistance Structure RC, 17 floors above and 1 basement floors JPY31,000 + tax / month **Car Parking Bicycle Parking** for 1 space (Included) Music Negotiable Pet Allowed Instrument Motorcycle Parking (TBC) / Gym (( Included )) / Near Large Parks / French Community / Front desk Facilities / Janitor / Delivery box / Elevator / Close to Station / 24h Garbage Drop-off / High-rise