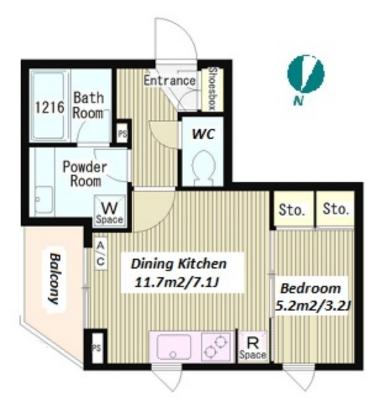

Website: www.houserep-tokyo.com

Renters Insuarance : Required

| Lease Conditions      |                                                                                                                                                                         |                          |         |
|-----------------------|-------------------------------------------------------------------------------------------------------------------------------------------------------------------------|--------------------------|---------|
| LAYOUT                | 1 BR                                                                                                                                                                    |                          |         |
| SIZE                  | 30.36 m <sup>2</sup> /326.79 ft <sup>2</sup>                                                                                                                            |                          |         |
| RENT                  | JPY 128,000 / month                                                                                                                                                     |                          |         |
| <b>Management Fee</b> | JPY10,000/month                                                                                                                                                         |                          |         |
| Deposit               | 2 months                                                                                                                                                                | Key Money                | 1 month |
| Lease Term            | Fixed term lease for 24 months                                                                                                                                          |                          |         |
| Available             | End, Jun, 2024                                                                                                                                                          |                          |         |
| Renewal Fee           | -                                                                                                                                                                       |                          |         |
| Agent Fee             | 1 month + tax                                                                                                                                                           |                          |         |
| Other Info            | Key Replacement Fee : JPY20,000 Tax not included / Guarantor Company : TBC / Auto lock / Air-Con / Separated Toilet / Balcony / Flooring / Bathroom dryer / Corner Unit |                          |         |
| Building Information  |                                                                                                                                                                         |                          |         |
| Completion            | Jan, 2017                                                                                                                                                               | Earthquake<br>Resistance | New     |
| Structure             | RC, 5 story                                                                                                                                                             |                          |         |
| Car Parking           | -                                                                                                                                                                       |                          |         |
| Bicycle Parking       | for 1 space ( Included )                                                                                                                                                |                          |         |
| Music<br>Instrument   | -                                                                                                                                                                       | Pet                      | -       |
| Facilities            | Motorcycle Parking (TBC) / Delivery box /<br>Elevator / Close to Station / Low-rise                                                                                     |                          |         |
| Remarks               |                                                                                                                                                                         |                          |         |