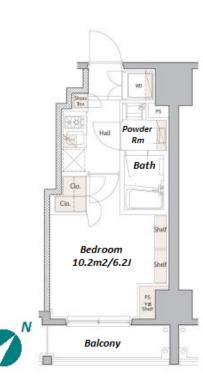

Transaction Type : Intermediate

Agent Fee : 1 month + tax

Website : www.houserep-tokyo.com

| Lease Conditions     |                                                                                                                                                                    |                          |         |  |  |  |
|----------------------|--------------------------------------------------------------------------------------------------------------------------------------------------------------------|--------------------------|---------|--|--|--|
| LAYOUT               | Studio                                                                                                                                                             |                          |         |  |  |  |
| SIZE                 | 20 m²/215.27 ft²                                                                                                                                                   |                          |         |  |  |  |
| RENT                 | JPY 119,000 / month                                                                                                                                                |                          |         |  |  |  |
| Management Fee       | JPY10,000/month                                                                                                                                                    |                          |         |  |  |  |
| Deposit              | 2 months                                                                                                                                                           | Key Money                | 1 month |  |  |  |
| Lease Term           | Standard lease for 24 months                                                                                                                                       |                          |         |  |  |  |
| Available            | Mid, Jun, 2024                                                                                                                                                     |                          |         |  |  |  |
| Renewal Fee          | 1 month                                                                                                                                                            |                          |         |  |  |  |
| Agent Fee            | 1 month + tax                                                                                                                                                      |                          |         |  |  |  |
| Other Info           | Key Replacement Fee : JPY20,000 Tax not<br>included / Guarantor Company : TBC / Auto lock /<br>Air-Con / Separated Toilet / Balcony / Flooring /<br>Bathroom dryer |                          |         |  |  |  |
| Building Information |                                                                                                                                                                    |                          |         |  |  |  |
| Completion           | Sep, 2014                                                                                                                                                          | Earthquake<br>Resistance | New     |  |  |  |
| Structure            | RC, 15 story                                                                                                                                                       |                          |         |  |  |  |
| Car Parking          | JPY45,000 + tax / month                                                                                                                                            |                          |         |  |  |  |
| Bicycle Parking      | ТВС                                                                                                                                                                |                          |         |  |  |  |
| Music<br>Instrument  | -                                                                                                                                                                  | Pet                      | -       |  |  |  |
| Facilities           | Motorcycle Parking (TBC) / Within 20 min to<br>Roppongi by train / Near Large Parks / Delivery<br>box / Elevator                                                   |                          |         |  |  |  |
| Remarks              |                                                                                                                                                                    |                          |         |  |  |  |
|                      |                                                                                                                                                                    |                          |         |  |  |  |