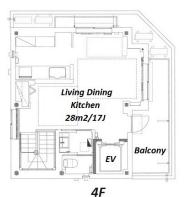

 $\label{eq:Transaction} Type: Intermediate \\ Agent Fee: 1 month + tax$ 

Website: www.houserep-tokyo.com

| Lease Conditions       |                                                                                                                                              |                          |         |
|------------------------|----------------------------------------------------------------------------------------------------------------------------------------------|--------------------------|---------|
| LAYOUT                 | 3 BR+Den                                                                                                                                     |                          |         |
| SIZE                   | 95 m <sup>2</sup> /1022.57 ft <sup>2</sup>                                                                                                   |                          |         |
| RENT                   | JPY 330,000 / month                                                                                                                          |                          |         |
| <b>Management Fee</b>  | -                                                                                                                                            |                          |         |
| Deposit                | 1 month                                                                                                                                      | Key Money                | 1 month |
| Lease Term             | Fixed term lease for 24 months                                                                                                               |                          |         |
| Available              | Now                                                                                                                                          |                          |         |
| Renewal Fee            | -                                                                                                                                            |                          |         |
| Agent Fee              | 1 month + tax                                                                                                                                |                          |         |
| Other Info             | Air-Con / Separated Toilet / Balcony /<br>Loft/Maisonnette / Flooring / Floor Heating /<br>Curtain / Dishwasher / Bathroom dryer / 2 Toilets |                          |         |
| Building Information   |                                                                                                                                              |                          |         |
| Completion             | Dec, 2015                                                                                                                                    | Earthquake<br>Resistance | New     |
| Structure              | SC, 4 floors above                                                                                                                           |                          |         |
| Car Parking            | for 1 space (Included)                                                                                                                       |                          |         |
| <b>Bicycle Parking</b> | TBC                                                                                                                                          |                          |         |
| Music<br>Instrument    | -                                                                                                                                            | Pet                      | Allowed |
| Facilities             | Motorcycle Parking (TBC) / Close to Station                                                                                                  |                          |         |