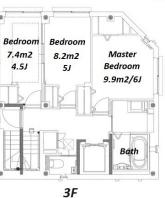

 $\label{eq:Transaction} Type: Intermediate \\ Agent Fee: 1 month + tax$ 

Website: www.houserep-tokyo.com

| Lease Conditions       |                                                                                                                                              |                          |         |
|------------------------|----------------------------------------------------------------------------------------------------------------------------------------------|--------------------------|---------|
| LAYOUT                 | 3 BR+Den                                                                                                                                     |                          |         |
| SIZE                   | 95 m <sup>2</sup> /1022.57 ft <sup>2</sup>                                                                                                   |                          |         |
| RENT                   | JPY 330,000 / month                                                                                                                          |                          |         |
| <b>Management Fee</b>  | -                                                                                                                                            |                          |         |
| Deposit                | 1 month                                                                                                                                      | Key Money                | 1 month |
| Lease Term             | Fixed term lease for 24 months                                                                                                               |                          |         |
| Available              | Now                                                                                                                                          |                          |         |
| Renewal Fee            | -                                                                                                                                            |                          |         |
| Agent Fee              | 1 month + tax                                                                                                                                |                          |         |
| Other Info             | Air-Con / Separated Toilet / Balcony /<br>Loft/Maisonnette / Flooring / Floor Heating /<br>Curtain / Dishwasher / Bathroom dryer / 2 Toilets |                          |         |
| Building Information   |                                                                                                                                              |                          |         |
| Completion             | Dec, 2015                                                                                                                                    | Earthquake<br>Resistance | New     |
| Structure              | SC, 4 floors above                                                                                                                           |                          |         |
| Car Parking            | for 1 space (Included)                                                                                                                       |                          |         |
| <b>Bicycle Parking</b> | TBC                                                                                                                                          |                          |         |
| Music<br>Instrument    | -                                                                                                                                            | Pet                      | Allowed |
| Facilities             | Motorcycle Parking (TBC) / Close to Station                                                                                                  |                          |         |