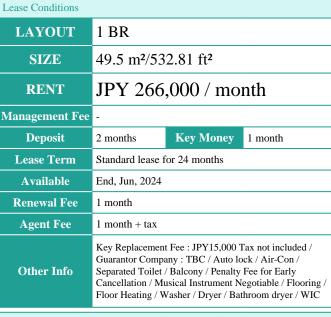

Website: www.houserep-tokyo.com

Remarks

Renters Insuarance : Required / Bicycle parking : Registration fee: JPY.2,000+tax / Pet:additional deposit (  $1\ month$  ) / Pet : a small dog or up to two cats