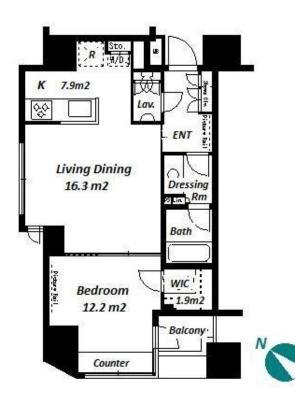

Unit No. TYPE902 Apt.

Access

Tameikesannnou station on Namboku Line (2 min)
Tameikesannnou station on Ginza Line (2 min)
Kokkaigijidoumae station on Marunouchi Line (7 min)

Stylish Studio - 1BR Apt. in Akasaka / Roppongi Area

Facilities Motorcycle Parking (TBC) / Delivery box / Elevator

\*The actual Layout & Size may differ slightly from this floor plans & pictures.

inquiry@houserep-tokyo.com

+81 (0)3 6427 5860

 $\label{thm:continuous} Transaction \ Type: Intermediate \\ Agent \ Fee: 1 \ month + tax$ 