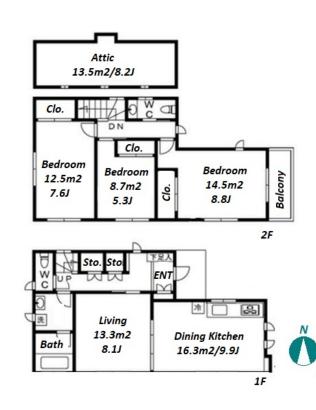

\*The actual Layout & Size may differ slightly from this floor plans & pictures.

#301, 1-4-15, Hiroo, Shibuya-ku, Tokyo 150-0012, Japan +81 (0)3 6427 5860 inquiry@houserep-tokyo.com

 $\label{thm:continuous} Transaction\ Type: Intermediate \\ Agent\ Fee: 1\ month + tax$ 