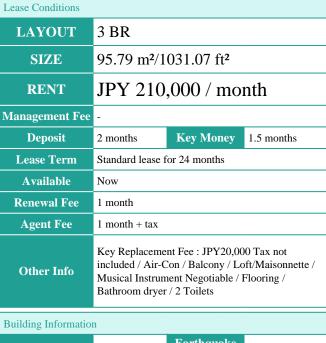

Website: www.houserep-tokyo.com

HONGOCHO 3CHOME HOUSE

3-159-3, Hongocho, Naka-Ku, Yokohama-Shi, Kanagawa

0.001110

House

Yamate Station on JR Negishi Line (10 min)

**Building Information** Earthquake Jan, 2024 New Completion Resistance Structure Wooden, 2 floors above **Car Parking** for 1 space (Included) **Bicycle Parking** TBC Music Negotiable Pet Allowed Instrument

Website: www.houserep-tokyo.com

Remarks

**Facilities** 

Renters Insuarance : Required / Pet:additional deposit (1 month)

House