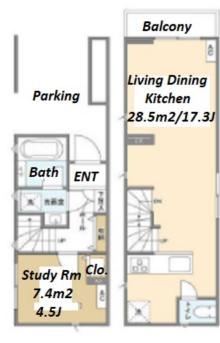

Facilities House / Newly-built (~7 y/o)

\*The actual Layout & Size may differ slightly from this floor plans & pictures.

#301, 1-4-15, Hiroo, Shibuya-ku, Tokyo 150-0012, Japan +81 (0)3 6427 5860 inquiry@houserep-tokyo.com  $\label{thm:continuous} Transaction\ Type: Intermediate \\ Agent\ Fee: 1\ month + tax$ 