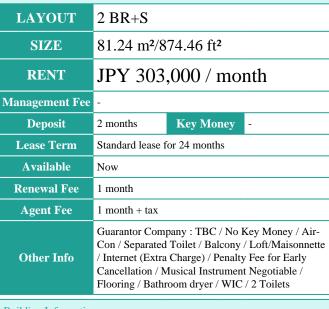

HOUSEREP TOKYO INC. Website: www.houserep-tokyo.com

Lease Conditions

Asagaya Station on JR Chuo Line Rapid Service (13 min)

KOLET ASAGAYA #05

House

3-41-12, Asagayakita, Suginami-Ku, Tokyo

| Building Information |                        |                          |            |
|----------------------|------------------------|--------------------------|------------|
| Completion           | Oct, 2022              | Earthquake<br>Resistance | New        |
| Structure            | Wooden, 3 floors above |                          |            |
| Car Parking          | for 1 space (Included) |                          |            |
| Bicycle Parking      | -                      |                          |            |
| Music<br>Instrument  | Negotiable             | Pet                      | Negotiable |
|                      |                        |                          |            |

Facilities House / Newly-built (~7 y/o)

\*The actual Layout & Size may differ slightly from this floor plans & pictures.

#301, 1-4-15, Hiroo, Shibuya-ku, Tokyo 150-0012, Japan +81 (0)3 6427 5860 inquiry@houserep-tokyo.com  $\label{thm:continuous} Transaction\ Type: Intermediate \\ Agent\ Fee: 1\ month + tax$ 