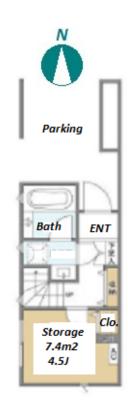

**KOLET ASAGAYA #04** 

Unit No. TYPE

House

Access

 $As agaya \ {\tt Station} \ {\tt on} \ JR \ Chuo \ {\tt Line} \ {\tt Rapid} \ {\tt Service} \ (13 \ {\tt min})$ 

3-41-13, Asagayakita, Suginami-Ku, Tokyo

2 BR + S**LAYOUT** 81.24 m<sup>2</sup>/874.46 ft<sup>2</sup> SIZE JPY 299,000 / month **RENT Management Fee Deposit** 2 months **Key Money** Lease Term Standard lease for 24 months Available Now Renewal Fee 1 month 1 month + tax**Agent Fee** Guarantor Company: TBC / No Key Money / Air-Con / Separated Toilet / Balcony / Loft/Maisonnette Other Info / Internet (Extra Charge) / Penalty Fee for Early Cancellation / Musical Instrument Negotiable / Flooring / Bathroom dryer / WIC / 2 Toilets **Building Information** 

 Completion
 Oct, 2022
 Earthquake Resistance
 New

 Structure
 Wooden, 3 floors above

 Car Parking
 for 1 space (Included)

 Bicycle Parking

 Music Instrument
 Negotiable

 Pet
 Negotiable

Facilities House / Newly-built (~7 y/o)