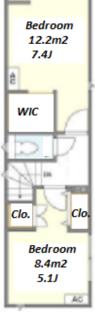

**KOLET ASAGAYA #04** 

Unit No. TYPE

House

Access

 $As agaya \ {\tt Station} \ {\tt on} \ JR \ Chuo \ {\tt Line} \ {\tt Rapid} \ {\tt Service} \ (13 \ {\tt min})$ 

3-41-13, Asagayakita, Suginami-Ku, Tokyo

2 BR + S**LAYOUT** 81.24 m<sup>2</sup>/874.46 ft<sup>2</sup> SIZE JPY 299,000 / month **RENT Management Fee Deposit** 2 months **Key Money** Lease Term Standard lease for 24 months Available Now Renewal Fee 1 month 1 month + tax**Agent Fee** Guarantor Company: TBC / No Key Money / Air-Con / Separated Toilet / Balcony / Loft/Maisonnette Other Info / Internet (Extra Charge) / Penalty Fee for Early Cancellation / Musical Instrument Negotiable / Flooring / Bathroom dryer / WIC / 2 Toilets **Building Information** 

 Completion
 Oct, 2022
 Earthquake Resistance
 New

 Structure
 Wooden, 3 floors above

 Car Parking
 for 1 space (Included)

 Bicycle Parking

 Music Instrument
 Negotiable

 Pet
 Negotiable

Facilities House / Newly-built (~7 y/o)