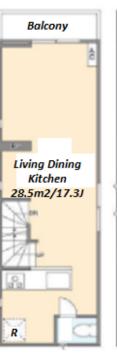

**KOLET ASAGAYA #04** 

Unit No. TYPE

House

Access

 $As agaya \ {\tt Station} \ {\tt on} \ JR \ Chuo \ {\tt Line} \ {\tt Rapid} \ {\tt Service} \ (13 \ {\tt min})$ 

3-41-13, Asagayakita, Suginami-Ku, Tokyo

2 BR + S**LAYOUT** 81.24 m<sup>2</sup>/874.46 ft<sup>2</sup> SIZE JPY 299,000 / month **RENT Management Fee Deposit** 2 months **Key Money** Lease Term Standard lease for 24 months Available Now Renewal Fee 1 month 1 month + tax**Agent Fee** Guarantor Company: TBC / No Key Money / Air-Con / Separated Toilet / Balcony / Loft/Maisonnette Other Info / Internet (Extra Charge) / Penalty Fee for Early Cancellation / Musical Instrument Negotiable / Flooring / Bathroom dryer / WIC / 2 Toilets **Building Information** 

 Completion
 Oct, 2022
 Earthquake Resistance
 New

 Structure
 Wooden, 3 floors above

 Car Parking
 for 1 space (Included)

 Bicycle Parking

 Music Instrument
 Negotiable

 Pet
 Negotiable

Facilities House / Newly-built (~7 y/o)