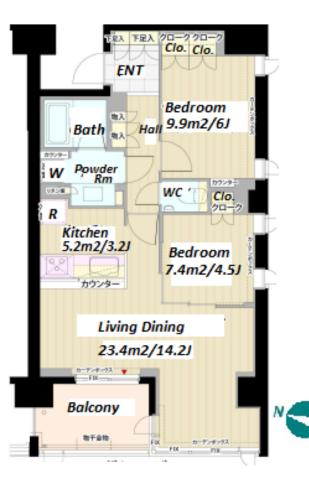

Low Rise Apt. at Complex Bldgs. w/ Facilities, near "Seijo"

\*The actual Layout & Size may differ slightly from this floor plans & pictures

Transaction Type : Intermediate Agent Fee : 1 month + tax

Website : www.houserep-tokyo.com

| LAYOUT                 | 2 BR                                                                                                                                                                                                                  |                          |          |  |  |  |
|------------------------|-----------------------------------------------------------------------------------------------------------------------------------------------------------------------------------------------------------------------|--------------------------|----------|--|--|--|
| SIZE                   | 63.6 m²/684.58 ft²                                                                                                                                                                                                    |                          |          |  |  |  |
| RENT                   | JPY 243,000 / month                                                                                                                                                                                                   |                          |          |  |  |  |
| Management Fee         | JPY10,000/month                                                                                                                                                                                                       |                          |          |  |  |  |
| Deposit                | 2 months                                                                                                                                                                                                              | Key Money                | 2 months |  |  |  |
| Lease Term             | Standard lease for 24 months                                                                                                                                                                                          |                          |          |  |  |  |
| Available              | End, Aug, 2023                                                                                                                                                                                                        |                          |          |  |  |  |
| <b>Renewal Fee</b>     | 1 month                                                                                                                                                                                                               |                          |          |  |  |  |
| Agent Fee              | 1 month + tax                                                                                                                                                                                                         |                          |          |  |  |  |
| Other Info             | Key Replacement Fee : JPY20,000 Tax not<br>included / Guarantor Company : TBC / Auto lock /<br>Air-Con / Separated Toilet / Balcony / Musical<br>Instrument Negotiable / Flooring / Floor Heating /<br>Bathroom dryer |                          |          |  |  |  |
| Building Information   |                                                                                                                                                                                                                       |                          |          |  |  |  |
| Completion             | Feb, 2008                                                                                                                                                                                                             | Earthquake<br>Resistance | New      |  |  |  |
| Structure              | RC, 10 floors at                                                                                                                                                                                                      | ent floors               |          |  |  |  |
| Car Parking            | extra charge                                                                                                                                                                                                          |                          |          |  |  |  |
| <b>Bicycle Parking</b> | for 1 space (Included)                                                                                                                                                                                                |                          |          |  |  |  |
| Music<br>Instrument    | Negotiable                                                                                                                                                                                                            | Pet                      | Allowed  |  |  |  |
| Facilities             | Motorcycle Parking (JPY8,000 + tax / month) /<br>Gym (( Included )) / Near Large Parks / Front desk /<br>Janitor / Delivery box / Elevator                                                                            |                          |          |  |  |  |