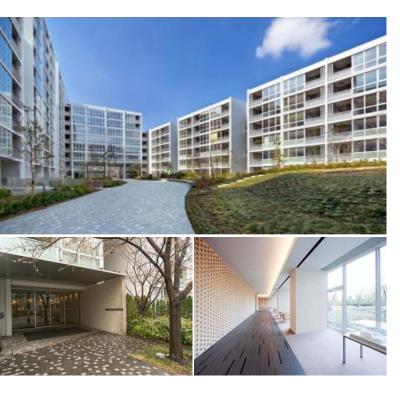

|         | FOR RENT                      | Property ID No. :148791 |          |      |        | HOUSEREP TOKYO INC. Website : www.houserep-tokyo.com                                                |   |  |
|---------|-------------------------------|-------------------------|----------|------|--------|-----------------------------------------------------------------------------------------------------|---|--|
|         | GARDENIER KINUTA<br>RESIDENCE |                         | Unit No. | ТҮРЕ |        |                                                                                                     |   |  |
|         |                               |                         | 612      | Apt. | Access | Soshigaya-okura Station on Odakyu Line (10 min)<br>Chitosefunabashi Station on Odakyu Line (10 min) |   |  |
| Address | 2-14-12, Kinuta, Setagaya     | -Ku, Tokyo              | •        |      |        |                                                                                                     | • |  |

Low Rise Apt. at Complex Bldgs. w/ Facilities, near "Seijo"

\*The actual Layout & Size may differ slightly from this floor plans & pictures

Transaction Type : Intermediate Agent Fee : 1 month + tax

Website : www.houserep-tokyo.com

| LAYOUT                 | 2 BR                                                                                                                                                                                                                  |                          |          |  |  |  |
|------------------------|-----------------------------------------------------------------------------------------------------------------------------------------------------------------------------------------------------------------------|--------------------------|----------|--|--|--|
| SIZE                   | 63.6 m²/684.58 ft²                                                                                                                                                                                                    |                          |          |  |  |  |
| RENT                   | JPY 243,000 / month                                                                                                                                                                                                   |                          |          |  |  |  |
| Management Fee         | JPY10,000/month                                                                                                                                                                                                       |                          |          |  |  |  |
| Deposit                | 2 months                                                                                                                                                                                                              | Key Money                | 2 months |  |  |  |
| Lease Term             | Standard lease for 24 months                                                                                                                                                                                          |                          |          |  |  |  |
| Available              | End, Aug, 2023                                                                                                                                                                                                        |                          |          |  |  |  |
| <b>Renewal Fee</b>     | 1 month                                                                                                                                                                                                               |                          |          |  |  |  |
| Agent Fee              | 1 month + tax                                                                                                                                                                                                         |                          |          |  |  |  |
| Other Info             | Key Replacement Fee : JPY20,000 Tax not<br>included / Guarantor Company : TBC / Auto lock /<br>Air-Con / Separated Toilet / Balcony / Musical<br>Instrument Negotiable / Flooring / Floor Heating /<br>Bathroom dryer |                          |          |  |  |  |
| Building Information   |                                                                                                                                                                                                                       |                          |          |  |  |  |
| Completion             | Feb, 2008                                                                                                                                                                                                             | Earthquake<br>Resistance | New      |  |  |  |
| Structure              | RC, 10 floors at                                                                                                                                                                                                      | ent floors               |          |  |  |  |
| Car Parking            | extra charge                                                                                                                                                                                                          |                          |          |  |  |  |
| <b>Bicycle Parking</b> | for 1 space (Included)                                                                                                                                                                                                |                          |          |  |  |  |
| Music<br>Instrument    | Negotiable                                                                                                                                                                                                            | Pet                      | Allowed  |  |  |  |
| Facilities             | Motorcycle Parking (JPY8,000 + tax / month) /<br>Gym (( Included )) / Near Large Parks / Front desk /<br>Janitor / Delivery box / Elevator                                                                            |                          |          |  |  |  |