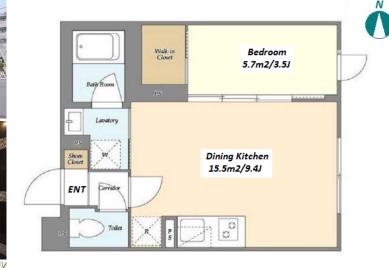

| Lease Conditions      |                                                                                                                                           |  |
|-----------------------|-------------------------------------------------------------------------------------------------------------------------------------------|--|
| LAYOUT                | 1 BR                                                                                                                                      |  |
| SIZE                  | 31.15 m <sup>2</sup> /335.29 ft <sup>2</sup>                                                                                              |  |
| RENT                  | JPY 163,000 / month                                                                                                                       |  |
| <b>Management Fee</b> | -                                                                                                                                         |  |
| Deposit               | 2 months Key Money 1 month                                                                                                                |  |
| Lease Term            | Standard lease for 24 months                                                                                                              |  |
| Available             | Mid, Jun, 2024                                                                                                                            |  |
| Renewal Fee           | 1 month                                                                                                                                   |  |
| Agent Fee             | 1 month + tax                                                                                                                             |  |
| Other Info            | Key Replacement Fee : JPY20,000 Tax not included / Auto lock / Air-Con / Separated Toilet / Internet Included / Flooring / Bathroom dryer |  |
| Building Information  |                                                                                                                                           |  |
| Completion            | Apr, 2023 Earthquake Resistance New                                                                                                       |  |
| Structure             | RC, 5 floors above                                                                                                                        |  |
| Car Parking           | -                                                                                                                                         |  |
| Bicycle Parking       | for 1 space JPY300 + tax / month                                                                                                          |  |
| Music<br>Instrument   | - Pet -                                                                                                                                   |  |
|                       |                                                                                                                                           |  |