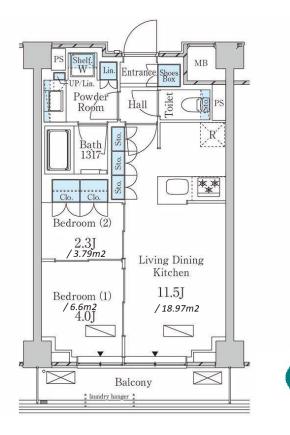

Transaction Type : Intermediate Agent Fee : 1 month + tax

Website : www.houserep-tokyo.com

Lease Conditions LAYOUT 2 BR 42.97 m<sup>2</sup>/462.52 ft<sup>2</sup> SIZE JPY 195,000 / month RENT Management Fee JPY20,000/month **Key Money** Deposit 2 months 1 month Standard lease for 24 months Lease Term Available Mid, Jun, 2024 **Renewal Fee** 1 month 1 month + tax**Agent Fee** Key Replacement Fee : JPY20,000 Tax not included / Guarantor Company : TBC / Auto lock / **Other Info** Air-Con / Separated Toilet / Balcony / Flooring / Floor Heating / Bathroom dryer / Private Yard **Building Information** Earthquake Nov, 2022 New Completion Resistance Structure RC, 6 story **Car Parking** JPY30,000 ~ 35,000 + tax / month **Bicycle Parking** for 1 space (Included) Music N/A Pet Instrument Motorcycle Parking (JPY3,000 + tax / month) / Delivery box / Elevator / 24h Garbage Drop-off / Facilities Newly-built (~1 y/o) Remarks