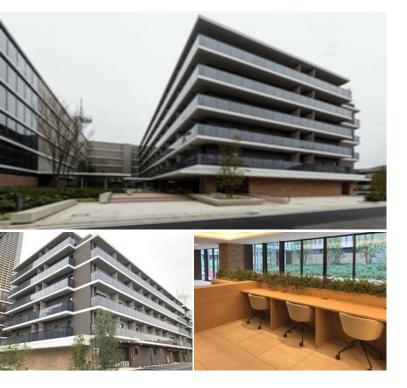

Low Rise Residence near Musashikosugi stn.

HOUSEREP TOKYO INC.

#301, 1-4-15, Hiroo, Shibuya-ku, Tokyo 150-0012, Japan

inquiry@houserep-tokyo.com

ハウスレップ トーキョー 株式会社

+81 (0)3 6427 5860

\*The actual Layout & Size may differ slightly from this floor plans & pictures.

Transaction Type : Intermediate Agent Fee : 1 month + tax

Website : www.houserep-tokyo.com

Lease Conditions LAYOUT 2 BR 42.97 m<sup>2</sup>/462.52 ft<sup>2</sup> SIZE JPY 195,000 / month RENT Management Fee JPY20,000/month **Key Money** Deposit 2 months 1 month Standard lease for 24 months Lease Term Available Mid, Jun, 2024 **Renewal Fee** 1 month 1 month + tax**Agent Fee** Key Replacement Fee : JPY20,000 Tax not included / Guarantor Company : TBC / Auto lock / **Other Info** Air-Con / Separated Toilet / Balcony / Flooring / Floor Heating / Bathroom dryer / Private Yard **Building Information** Earthquake Nov, 2022 New Completion Resistance Structure RC, 6 story **Car Parking** JPY30,000 ~ 35,000 + tax / month **Bicycle Parking** for 1 space (Included) Music N/A Pet Instrument Motorcycle Parking (JPY3,000 + tax / month) / Delivery box / Elevator / 24h Garbage Drop-off / Facilities Newly-built (~1 y/o) Remarks