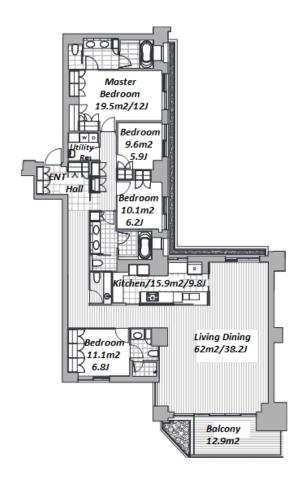

 $\label{eq:Transaction} Type: Intermediate \\ Agent Fee: 1 month + tax$ 

Website: www.houserep-tokyo.com

| Lease Conditions     |                                                                                                                                                                                                         |                          |            |
|----------------------|---------------------------------------------------------------------------------------------------------------------------------------------------------------------------------------------------------|--------------------------|------------|
| LAYOUT               | 4 BR                                                                                                                                                                                                    |                          |            |
| SIZE                 | 217.02 m <sup>2</sup> /2335.98 ft <sup>2</sup>                                                                                                                                                          |                          |            |
| RENT                 | JPY 2,200,000 / month                                                                                                                                                                                   |                          |            |
| Management Fee       | -                                                                                                                                                                                                       |                          |            |
| Deposit              | 4 months                                                                                                                                                                                                | Key Money                | -          |
| Lease Term           | Fixed term lease for 24 months                                                                                                                                                                          |                          |            |
| Available            | End, Aug, 2023                                                                                                                                                                                          |                          |            |
| Renewal Fee          | -                                                                                                                                                                                                       |                          |            |
| Agent Fee            | 1 month + tax                                                                                                                                                                                           |                          |            |
| Other Info           | Auto lock / Fridge / Air-Con / Separated Toilet / Balcony / Penalty Fee for Early Cancellation / 2+ bathrooms / Roof Balcony / Floor Heating / Curtain / Washer / Dryer / Dishwasher / Oven / 2 Toilets |                          |            |
| Building Information |                                                                                                                                                                                                         |                          |            |
| Completion           | Apr, 2015                                                                                                                                                                                               | Earthquake<br>Resistance | New        |
| Structure            | RC, 4 floors above and 3 basement floors                                                                                                                                                                |                          |            |
| Car Parking          | for 1 space ( Included )                                                                                                                                                                                |                          |            |
| Bicycle Parking      | TBC                                                                                                                                                                                                     |                          |            |
| Music                | _                                                                                                                                                                                                       | Pet                      | Negotiable |