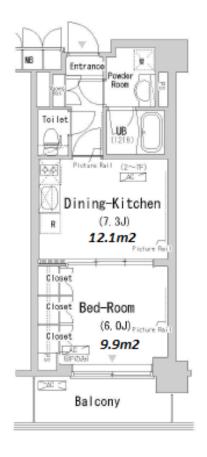

Transaction Type : Intermediate Agent Fee : 1 month + tax

Website : www.houserep-tokyo.com

Renters Insuarance : Required / Pet:additional deposit (1 month) / Pet : a small dog or up to two cats

|   | LAYOUT               | Γ 1 BR                                                                                                                                                                                                                                     |                          |         |  |  |  |  |
|---|----------------------|--------------------------------------------------------------------------------------------------------------------------------------------------------------------------------------------------------------------------------------------|--------------------------|---------|--|--|--|--|
|   | SIZE                 | 35.29 m²/379.85 ft²                                                                                                                                                                                                                        |                          |         |  |  |  |  |
|   | RENT                 | nth                                                                                                                                                                                                                                        |                          |         |  |  |  |  |
|   | Management Fee       | JPY8,000/month                                                                                                                                                                                                                             |                          |         |  |  |  |  |
|   | Deposit              | 2 months                                                                                                                                                                                                                                   | Key Money                | 1 month |  |  |  |  |
|   | Lease Term           | Standard lease for 24 months                                                                                                                                                                                                               |                          |         |  |  |  |  |
|   | Available            | Early, Jun, 2024                                                                                                                                                                                                                           |                          |         |  |  |  |  |
|   | Renewal Fee          | 1 month                                                                                                                                                                                                                                    |                          |         |  |  |  |  |
|   | Agent Fee            | 1 month + tax                                                                                                                                                                                                                              |                          |         |  |  |  |  |
|   | Other Info           | Key Replacement Fee : JPY15,000 Tax not<br>included / Guarantor Company : TBC / Auto lock /<br>Air-Con / Separated Toilet / Balcony / Penalty Fee<br>for Early Cancellation / Musical Instrument<br>Negotiable / Flooring / Bathroom dryer |                          |         |  |  |  |  |
|   | Building Information |                                                                                                                                                                                                                                            |                          |         |  |  |  |  |
| N | Completion           | Jan, 2008                                                                                                                                                                                                                                  | Earthquake<br>Resistance | New     |  |  |  |  |
|   | Structure            | RC, 13 floors above and 1 basement floors                                                                                                                                                                                                  |                          |         |  |  |  |  |
|   | Car Parking          | extra charge                                                                                                                                                                                                                               |                          |         |  |  |  |  |
|   | Bicycle Parking      | TBC                                                                                                                                                                                                                                        |                          |         |  |  |  |  |
|   | Music<br>Instrument  | Negotiable                                                                                                                                                                                                                                 | Pet                      | Allowed |  |  |  |  |
|   | Facilities           | Motorcycle Parking (TBC) / Near Large Parks /<br>Janitor / Delivery box / Elevator / Security                                                                                                                                              |                          |         |  |  |  |  |
|   | Remarks              |                                                                                                                                                                                                                                            |                          |         |  |  |  |  |
|   |                      |                                                                                                                                                                                                                                            |                          |         |  |  |  |  |