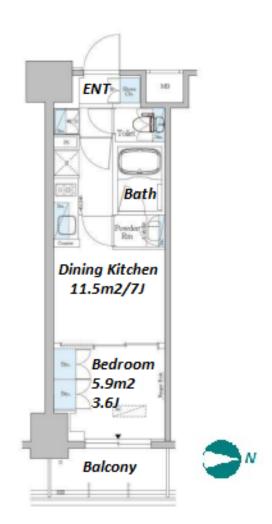

Website: www.houserep-tokyo.com

| Lease Conditions      |                                                                                                                                                                                                             |
|-----------------------|-------------------------------------------------------------------------------------------------------------------------------------------------------------------------------------------------------------|
| LAYOUT                | 1 BR                                                                                                                                                                                                        |
| SIZE                  | 26.43 m <sup>2</sup> /284.49 ft <sup>2</sup>                                                                                                                                                                |
| RENT                  | JPY 140,000 / month                                                                                                                                                                                         |
| <b>Management Fee</b> | JPY12,000/month                                                                                                                                                                                             |
| Deposit               | 2 months Key Money -                                                                                                                                                                                        |
| Lease Term            | Standard lease for 24 months                                                                                                                                                                                |
| Available             | Now                                                                                                                                                                                                         |
| Renewal Fee           | 1 month                                                                                                                                                                                                     |
| Agent Fee             | 1 month + tax                                                                                                                                                                                               |
| Other Info            | Key Replacement Fee: JPY20,000 Tax not included / Guarantor Company: TBC / No Key Money / Auto lock / Air-Con / Separated Toilet / Balcony / Penalty Fee for Early Cancellation / Flooring / Bathroom dryer |
| Building Information  |                                                                                                                                                                                                             |
| Completion            | Feb, 2019 Earthquake Resistance New                                                                                                                                                                         |
| Structure             | RC, 10 floors above                                                                                                                                                                                         |
| Car Parking           | -                                                                                                                                                                                                           |
| Bicycle Parking       | for 1 space JPY500 + tax / month                                                                                                                                                                            |
| Music<br>Instrument   | - Pet -                                                                                                                                                                                                     |
| Facilities            | Delivery box / Elevator / Newly-built (~7 y/o)                                                                                                                                                              |