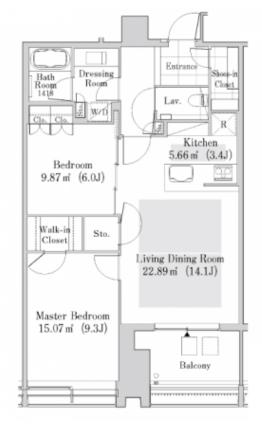

Transaction Type: Intermediate Agent Fee: 1 month + tax

Website: www.houserep-tokyo.com

| Lease Conditions      |                                                                                                                                                                                                                             |           |   |  |
|-----------------------|-----------------------------------------------------------------------------------------------------------------------------------------------------------------------------------------------------------------------------|-----------|---|--|
| LAYOUT                | 2 BR                                                                                                                                                                                                                        |           |   |  |
| SIZE                  | 76.32 m <sup>2</sup> /821.5 ft <sup>2</sup>                                                                                                                                                                                 |           |   |  |
| RENT                  | JPY 500,000 / month                                                                                                                                                                                                         |           |   |  |
| <b>Management Fee</b> | -                                                                                                                                                                                                                           |           |   |  |
| Deposit               | 2 months                                                                                                                                                                                                                    | Key Money | - |  |
| Lease Term            | Fixed term lease for 36 months                                                                                                                                                                                              |           |   |  |
| Available             | Mid, Sep, 2024                                                                                                                                                                                                              |           |   |  |
| Renewal Fee           | -                                                                                                                                                                                                                           |           |   |  |
| Agent Fee             | 1 month + tax                                                                                                                                                                                                               |           |   |  |
| Other Info            | Depreciation: 1 month / Guarantor Company: TBC / No Key Money / Auto lock / Air-Con / Separated Toilet / Balcony / Internet Included / Penalty Fee for Early Cancellation / Flooring / Floor Heating / Bathroom dryer / WIC |           |   |  |
| Building Information  |                                                                                                                                                                                                                             |           |   |  |