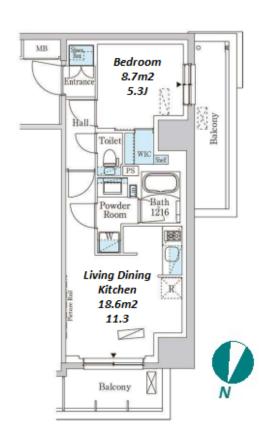

## Mid-rise Apt. in Ryogoku, Sumida

40.48 m<sup>2</sup>/435.72 ft<sup>2</sup> SIZE JPY 204,000 / month RENT Management Fee JPY15,000/month **Deposit** 2 months **Key Money** 1 month Standard lease for 24 months **Lease Term** Available Early, Oct, 2024 Renewal Fee 1 month **Agent Fee** 1 month + taxKey Replacement Fee: JPY20,000 Tax not included / Guarantor Company: TBC / Auto lock / Other Info Air-Con / Separated Toilet / Balcony / Internet Included / Musical Instrument Negotiable / Flooring / Bathroom dryer / WIC **Building Information** Earthquake Dec, 2022 Completion New Resistance Structure RC, 13 floors above N/A Car Parking **Bicycle Parking** for 1 space (Included) Music Negotiable Pet Allowed Instrument Motorcycle Parking (TBC) / Delivery box / **Facilities** Elevator / Close to Station / Newly-built (~1 y/o)

\*The actual Layout & Size may differ slightly from this floor plans & pictures.

+81 (0)3 6427 5860

buya-ku, Tokyo 150-0012, Japan inquiry@houserep-tokyo.com

 $\label{eq:Transaction Type : Intermediate} \\ Agent Fee: 1 month + tax$ 