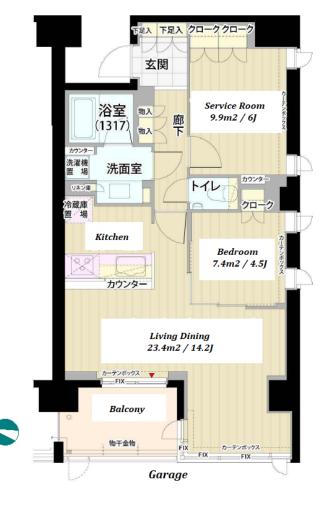

| LAYOUT               | 2 BR                                                                                                                                                                                                                                                             |                                         |                                        |  |  |  |
|----------------------|------------------------------------------------------------------------------------------------------------------------------------------------------------------------------------------------------------------------------------------------------------------|-----------------------------------------|----------------------------------------|--|--|--|
| SIZE                 | 63.6 m²/684.58 ft²                                                                                                                                                                                                                                               |                                         |                                        |  |  |  |
| RENT                 | JPY 239,000 / month                                                                                                                                                                                                                                              |                                         |                                        |  |  |  |
| Management Fee       | JPY10,000/month                                                                                                                                                                                                                                                  |                                         |                                        |  |  |  |
| Deposit              | 2 months                                                                                                                                                                                                                                                         | Key Money                               | 1 month                                |  |  |  |
| Lease Term           | Standard lease for 24 months                                                                                                                                                                                                                                     |                                         |                                        |  |  |  |
| Available            | End, Jun, 2024                                                                                                                                                                                                                                                   |                                         |                                        |  |  |  |
| Renewal Fee          | 1 month                                                                                                                                                                                                                                                          |                                         |                                        |  |  |  |
| Agent Fee            | 1 month + tax                                                                                                                                                                                                                                                    |                                         |                                        |  |  |  |
| Other Info           | Key Replacement Fee : JPY20,000 Tax not<br>included / Guarantor Company : TBC / Auto lock /<br>Air-Con / Separated Toilet / Balcony / Internet<br>(Extra Charge) / Musical Instrument Negotiable /<br>Flooring / Floor Heating / Bathroom dryer / Corner<br>Unit |                                         |                                        |  |  |  |
| Building Information |                                                                                                                                                                                                                                                                  |                                         |                                        |  |  |  |
| Completion           | Feb, 2008                                                                                                                                                                                                                                                        | Earthquake<br>Resistance                | New                                    |  |  |  |
| Structure            | RC, 10 floors at                                                                                                                                                                                                                                                 | ove and 1 basem                         | ent floors                             |  |  |  |
| Car Parking          | extra charge                                                                                                                                                                                                                                                     |                                         |                                        |  |  |  |
| Bicycle Parking      | for 1 space (Included)                                                                                                                                                                                                                                           |                                         |                                        |  |  |  |
| Music<br>Instrument  | Negotiable                                                                                                                                                                                                                                                       | Pet                                     | Allowed                                |  |  |  |
| Facilities           | -                                                                                                                                                                                                                                                                | king (JPY8,000 +<br>1 )) / Near Large F | tax / month) /<br>Parks / Front desk / |  |  |  |