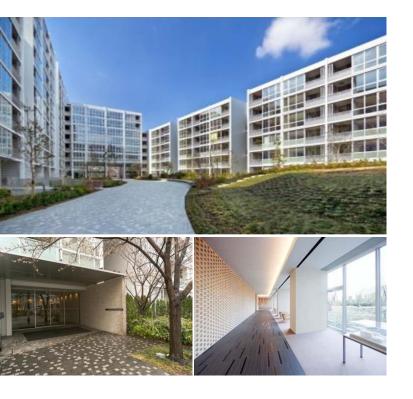

Low Rise Apt. at Complex Bldgs. w/ Facilities, near "Seijo"

\*The actual Layout & Size may differ slightly from this floor plans & pictures

Transaction Type : Intermediate Agent Fee : 1 month + tax

Website : www.houserep-tokyo.com

| LAYOUT               | 2 BR                                                                                                                                                                                                                                                             |                                         |                                        |  |  |  |
|----------------------|------------------------------------------------------------------------------------------------------------------------------------------------------------------------------------------------------------------------------------------------------------------|-----------------------------------------|----------------------------------------|--|--|--|
| SIZE                 | 63.6 m²/684.58 ft²                                                                                                                                                                                                                                               |                                         |                                        |  |  |  |
| RENT                 | JPY 239,000 / month                                                                                                                                                                                                                                              |                                         |                                        |  |  |  |
| Management Fee       | JPY10,000/month                                                                                                                                                                                                                                                  |                                         |                                        |  |  |  |
| Deposit              | 2 months                                                                                                                                                                                                                                                         | Key Money                               | 1 month                                |  |  |  |
| Lease Term           | Standard lease for 24 months                                                                                                                                                                                                                                     |                                         |                                        |  |  |  |
| Available            | End, Jun, 2024                                                                                                                                                                                                                                                   |                                         |                                        |  |  |  |
| Renewal Fee          | 1 month                                                                                                                                                                                                                                                          |                                         |                                        |  |  |  |
| Agent Fee            | 1 month + tax                                                                                                                                                                                                                                                    |                                         |                                        |  |  |  |
| Other Info           | Key Replacement Fee : JPY20,000 Tax not<br>included / Guarantor Company : TBC / Auto lock /<br>Air-Con / Separated Toilet / Balcony / Internet<br>(Extra Charge) / Musical Instrument Negotiable /<br>Flooring / Floor Heating / Bathroom dryer / Corner<br>Unit |                                         |                                        |  |  |  |
| Building Information |                                                                                                                                                                                                                                                                  |                                         |                                        |  |  |  |
| Completion           | Feb, 2008                                                                                                                                                                                                                                                        | Earthquake<br>Resistance                | New                                    |  |  |  |
| Structure            | RC, 10 floors at                                                                                                                                                                                                                                                 | ove and 1 basem                         | ent floors                             |  |  |  |
| Car Parking          | extra charge                                                                                                                                                                                                                                                     |                                         |                                        |  |  |  |
| Bicycle Parking      | for 1 space (Included)                                                                                                                                                                                                                                           |                                         |                                        |  |  |  |
| Music<br>Instrument  | Negotiable                                                                                                                                                                                                                                                       | Pet                                     | Allowed                                |  |  |  |
| Facilities           | -                                                                                                                                                                                                                                                                | king (JPY8,000 +<br>1 )) / Near Large F | tax / month) /<br>Parks / Front desk / |  |  |  |

Gym ((Included)) / Near Large Parks / Front desk / Janitor / Delivery box / Elevator

Remarks

Lease Conditions

Renters Insuarance : Required / Pet:additional deposit (1 month) / Pet : up to two small dogs/ No cat