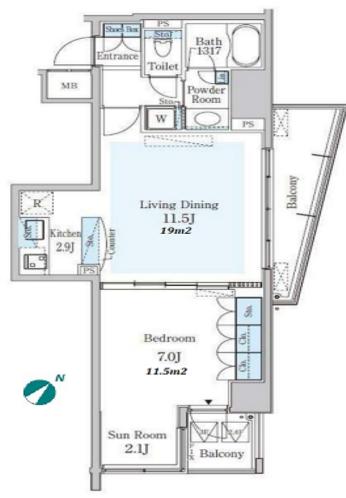

## Mid-rise Apt in Roppongi, Minato

\*The actual Layout & Size may differ slightly from this floor plans & pictures.

#301, 1-4-15, Hiroo, Shibuya-ku, Tokyo 150-0012, Japan +81 (0)3 6427 5860 inquiry@houserep-tokyo.com

 $\label{eq:Transaction} Type: Intermediate \\ Agent Fee: 1 month + tax$ 

Website: www.houserep-tokyo.com

| Lease Conditions      |                                                                                                                                                                                                                                                      |                |
|-----------------------|------------------------------------------------------------------------------------------------------------------------------------------------------------------------------------------------------------------------------------------------------|----------------|
| LAYOUT                | 1 BR                                                                                                                                                                                                                                                 |                |
| SIZE                  | 53.35 m <sup>2</sup> /574.25 ft <sup>2</sup>                                                                                                                                                                                                         |                |
| RENT                  | JPY 273,000 / month                                                                                                                                                                                                                                  |                |
| <b>Management Fee</b> | JPY15,000/month                                                                                                                                                                                                                                      |                |
| Deposit               | 2 months Key N                                                                                                                                                                                                                                       | Ioney -        |
| Lease Term            | Standard lease for 24 months                                                                                                                                                                                                                         |                |
| Available             | End, Jun, 2024                                                                                                                                                                                                                                       |                |
| Renewal Fee           | 1 month                                                                                                                                                                                                                                              |                |
| Agent Fee             | 1 month + tax                                                                                                                                                                                                                                        |                |
| Other Info            | Key Replacement Fee: JPY20,000 Tax not included / Guarantor Company: TBC / Auto lock / Fridge / Air-Con / Separated Toilet / Balcony / Penalty Fee for Early Cancellation / Flooring / Floor Heating / Washer / Dryer / Bathroom dryer / Corner Unit |                |
| Building Information  |                                                                                                                                                                                                                                                      |                |
| Completion            | Aug, 2002 Earth<br>Resis                                                                                                                                                                                                                             | quake<br>tance |
| Structure             | SRC, 14 floors above                                                                                                                                                                                                                                 |                |
| Car Parking           | N/A                                                                                                                                                                                                                                                  |                |
| Bicycle Parking       | for 1 space JPY500 + tax / month                                                                                                                                                                                                                     |                |
| Music<br>Instrument   | - P                                                                                                                                                                                                                                                  | et N/A         |
| F 1964                | Trunk Room (JPY5,000 ~ 10,000 + tax / month) /                                                                                                                                                                                                       |                |