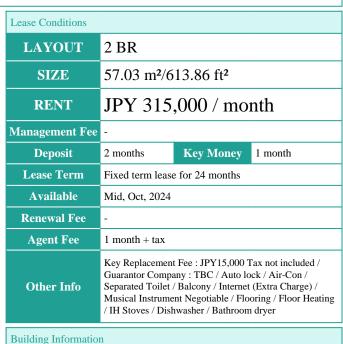

## Remarks

Fixed term lease: Re-contract fee: 1 month of new rent / Renters Insuarance: Required / Bicycle parking: Registration fee: JPY.2,000+tax / Pet:additional deposit (1 month) / Pet: a small dog or a

Agent Fee: 1 month + tax